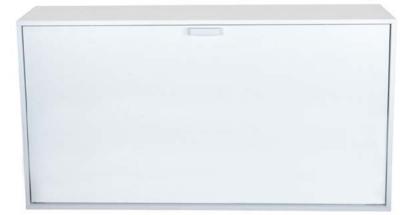

## **BED** FURNITURE

**STRUCTURE** WHITE WOODEN FRAME WITH SIDES PLATED. BOTTOM OF 8 MM FRONT COVER OF 16 MM IN WHITE COLOR CUSTOMIZABLE

HYDRAULIC HORIZONTAL OPENING WITH HYDRAULIC RAM

HANDLES

WOOD

SHEETS BOX-SPRING BED SHEET FOR MATTRESS 90X190

MEASURES 101 X 202 X 34 CM SECURITY SYSTEM

\*MATTRESS NOT INCLUDED.

"DENOI looks at each new project as a step further in the development of rest equipment. It is a company that is committed to the I+D+I design and the maximum quality in order to offer new collections and to meet the needs of the client, always putting their perspective on the future. For this reason, our work environment is motivating, rewarding and dynamic".