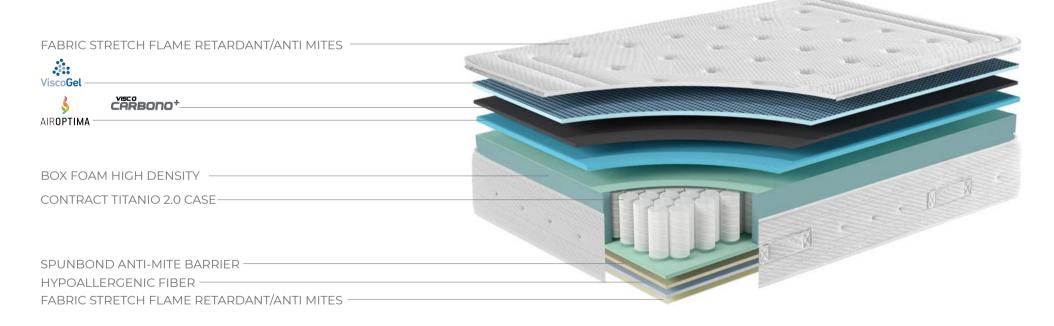

#### REGULATIONS

| FABRIC STRETCH FLAME RETARDANT/ANTI MITES             |  |
|-------------------------------------------------------|--|
| Visco <b>Gel</b> ———————————————————————————————————— |  |
| CARBONO+                                              |  |
| SPUNBOND ANTI-MITE BARRIER                            |  |
| BOX FOAM HIGH DENSITY                                 |  |
| CONTRACT TITANIO 2.0 CASE                             |  |
| BOX FOAM HIGH DENSITY                                 |  |
| SPUNBOND ANTI-MITE BARRIER                            |  |
| ViscoGel                                              |  |
| FABRIC STRETCH FLAME RETARDANT/ANTI MITES             |  |