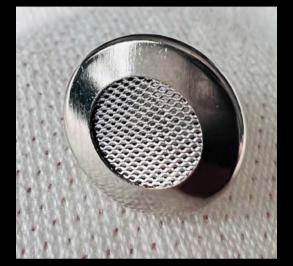

# VDA

### Increased breathability and durability

**VDA** is an aeration valve system that provides the breathability necessary for the internal materials of the mattress to improve durability and eliminate body moisture generated during the night.

The aeration valves or aerators, are small valves that are located on the sides of the mattresses and allow a good aeration of its interior. The effect of the valves or aerators favors perspiration throughout the structure and prevents moisture concentration thus contributing to improve rest and extend the life of your mattress.