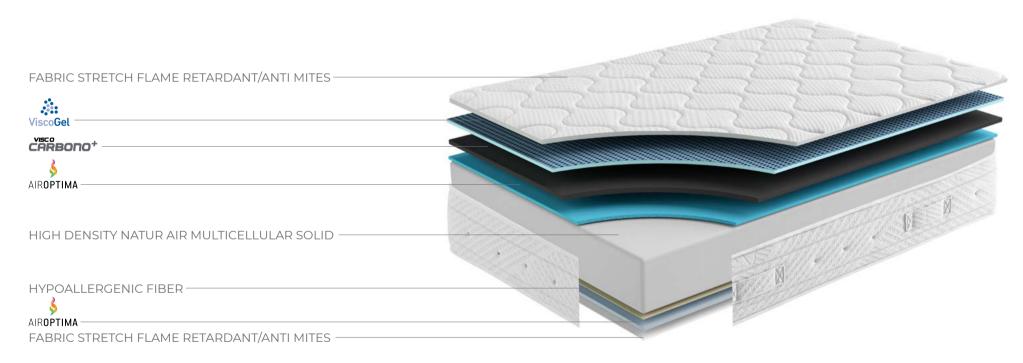

#### REGULATIONS

| FABRIC STRETCH FLAME RETARDANT/ANTI MITES |        |
|-------------------------------------------|--------|
| AIROPTIMA                                 |        |
| BOX FOAM HIGH DENSITY                     | TTTT U |
| AIROPTIMA                                 |        |
| FABRIC STRETCH FLAME RETARDANT/ANTI MITES |        |

#### REGULATIONS

| FABRIC STRETCH FLAME RETARDANT/ANTI MITES             |  |
|-------------------------------------------------------|--|
| Visco <b>Gel</b> ———————————————————————————————————— |  |
| CARBONO+                                              |  |
| SPUNBOND ANTI-MITE BARRIER                            |  |
| BOX FOAM HIGH DENSITY                                 |  |
| CONTRACT TITANIO 2.0 CASE                             |  |
| BOX FOAM HIGH DENSITY                                 |  |
| SPUNBOND ANTI-MITE BARRIER                            |  |
| ViscoGel                                              |  |
| FABRIC STRETCH FLAME RETARDANT/ANTI MITES             |  |

#### REGULATIONS

| FABRIC STRETCH FLAME RETARDANT/ANTI MITES |  |
|-------------------------------------------|--|
| HYPOALLERGENIC FIBER                      |  |
| ANTI-MITE FIBER                           |  |
| SPUNBOND ANTI-MITE BARRIER                |  |
| BOX FOAM HIGH DENSITY                     |  |
| CONTRACT TITANIO 2.0 CASE                 |  |
| FOAM                                      |  |
| SPUNBOND ANTI-MITE BARRIER                |  |
| HYPOALLERGENIC FIBER                      |  |
| FABRIC STRETCH FLAME RETARDANT/ANTI MITES |  |

#### REGULATIONS

| FABRIC STRETCH FLAME RETARDANT/ANTI MITES              |                 |
|--------------------------------------------------------|-----------------|
| Visco <b>Gel</b>                                       |                 |
|                                                        |                 |
| ÅIR <b>optima</b> ———————————————————————————————————— |                 |
| BOX FOAM HIGH DENSITY                                  |                 |
| CONTRACT TITANIO 2.0 CASE                              | Non Fritten and |
| BOX FOAM HIGH DENSITY                                  |                 |
| SPUNBOND ANTI-MITE BARRIER                             |                 |
| HYPOALLERGENIC FIBER                                   |                 |
| FABRIC STRETCH FLAME RETARDANT/ANTI MITES              |                 |

#### REGULATIONS

| FABRIC STRETCH FLAME RETARDANT/ANTI MITES                      |  |
|----------------------------------------------------------------|--|
| AIR <b>OPTIMA</b><br>HYPOALLERGENIC FIBER                      |  |
| SPUNBOND ANTI-MITE BARRIER                                     |  |
| FOAM                                                           |  |
| FOAM                                                           |  |
| AIR <b>OPTIMA</b><br>FABRIC STRETCH FLAME RETARDANT/ANTI MITES |  |

#### REGULATIONS

| FABRIC STRETCH FLAME RETARDANT/ANTI MITES |          |
|-------------------------------------------|----------|
| AIR <b>OPTIMA</b>                         |          |
| SPUNBOND ANTI-MITE BARRIER                | 2 Sector |
| FOAM HIGH DENSITY                         |          |
| BICHONIC SPRINGS CASE                     |          |
|                                           |          |
| BOX FOAM HIGH DENSITY                     |          |
| SPUNBOND ANTI-MITE BARRIER                |          |
| AIROPTIMA                                 |          |
| FABRIC STRETCH FLAME RETARDANT/ANTI MITES |          |

#### REGULATIONS

UNE-EN-597-1.UNE-EN-597-2.UNE-EN-1334.

FABRIC STRETCH FLAME RETARDANT/ANTI MITES -

| AIR <b>OPTIMA</b>          |
|----------------------------|
| HYPOALLERGENIC FIBER       |
| SPUNBOND ANTI-MITE BARRIER |

HIGH DENSITY NATUR AIR MULTICELLULAR SOLID

SPUNBOND ANTI-MITE BARRIER HYPOALLERGENIC FIBER

FLAME \Lambda RETARDANT

Anti-mite

(🐒

Mattress is versatile and durable. A safe rest adaptive getting a dynamic support of the body.

#### REGULATIONS

| FABRIC STRETCH FLAME RETARDANT/ANTI MITES                    |  |
|--------------------------------------------------------------|--|
| Visco <b>Gel</b>                                             |  |
| AIR <b>OPTIMA</b><br>HYPOALLERGENIC FIBER                    |  |
| SPUNBOND ANTI-MITE BARRIER                                   |  |
| SPUNBOND ANTI-MITE BARRIER                                   |  |
| AIROPTIMA                                                    |  |
| <b>CARBONOT</b><br>FABRIC STRETCH FLAME RETARDANT/ANTI MITES |  |

#### REGULATIONS

| UNE-EN-397-1.UNE-EN-397-2.UNE-EN-1334.                    |  |
|-----------------------------------------------------------|--|
|                                                           |  |
| FABRIC STRETCH FLAME RETARDANT/ANTI MITES                 |  |
| ViscoGel                                                  |  |
| S                                                         |  |
| AIR <b>OPTIMA</b>                                         |  |
| HYPOALLERGENIC FIBER                                      |  |
| SPUNBOND ANTI-MITE BARRIER                                |  |
| HIGH DENSITY NATUR AIR MULTICELLULAR SOLID                |  |
| SPUNBOND ANTI-MITE BARRIER                                |  |
| HYPOALLERGENIC FIBER ———————————————————————————————————— |  |
| AIROPTIMA                                                 |  |
| FABRIC STRETCH FLAME RETARDANT/ANTI MITES                 |  |