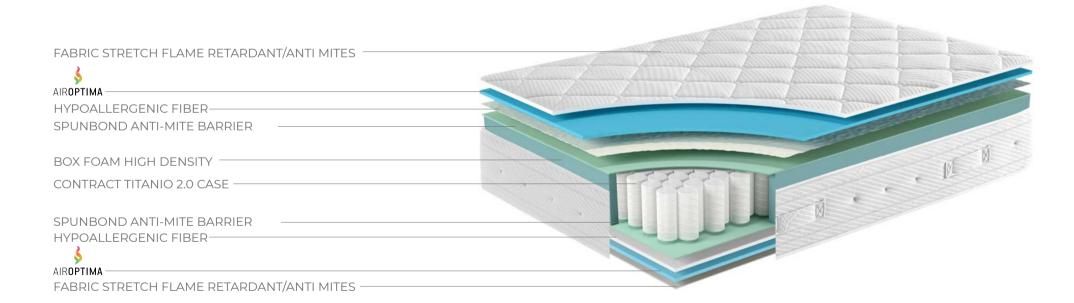

#### REGULATIONS

| FABRIC STRETCH FLAME RETARDANT/ANTI MITES |        |
|-------------------------------------------|--------|
| AIROPTIMA                                 |        |
| BOX FOAM HIGH DENSITY                     | TTTT U |
| AIROPTIMA                                 |        |
| FABRIC STRETCH FLAME RETARDANT/ANTI MITES |        |