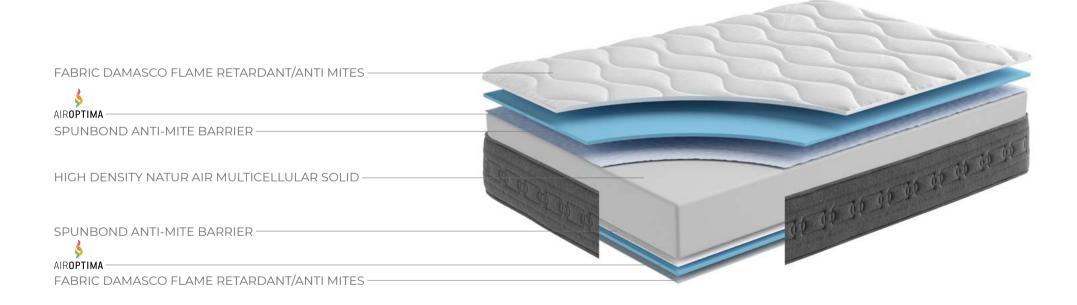

HIGH DENSITY NATUR AIR MULTICELLULAR SOLID

SPUNBOND ANTI-MITE BARRIER HYPOALLERGENIC FIBER

FLAME \Lambda RETARDANT

Anti-mite

(🐒

Mattress is versatile and durable. A safe rest adaptive getting a dynamic support of the body.

#### REGULATIONS

"If something distinguishes the company is its constant innovation, the endless number of projects in which we work. It is impossible not to get in the spirit of Denoi. We are passionate with the challenges that arise and we cannot help but live the company as if it were our own. Proud to belong to this great family".