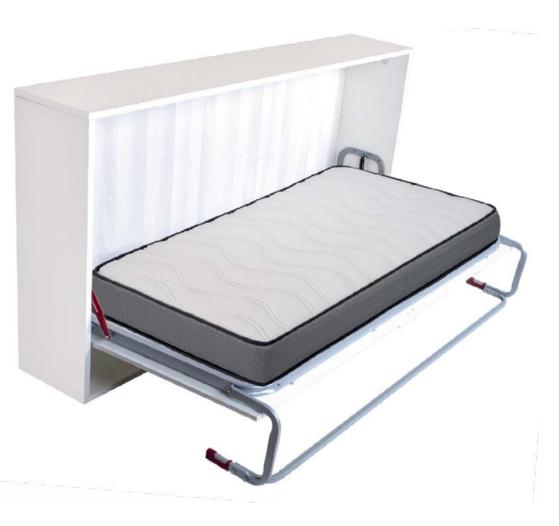

## **BED** FURNITURE

**STRUCTURE** WHITE WOODEN FRAME WITH SIDES PLATED. BOTTOM OF 8 MM FRONT COVER OF 16 MM IN WHITE COLOR CUSTOMIZABLE

HYDRAULIC HORIZONTAL OPENING WITH HYDRAULIC RAM

HANDLES

WOOD

SHEETS BOX-SPRING BED SHEET FOR MATTRESS 90X190

MEASURES 101 X 202 X 34 CM SECURITY SYSTEM

\*MATTRESS NOT INCLUDED.

"DENOI looks at each new project as a step further in the development of rest equipment. It is a company that is committed to the I+D+I design and the maximum quality in order to offer new collections and to meet the needs of the client, always putting their perspective on the future. For this reason, our work environment is motivating, rewarding and dynamic".