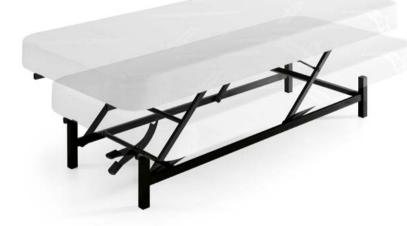

### **BOX SPRING** LIFTABLE

UPHOLSTERY A LA CARTE

HYDRAULIC EASY-LIFT, HYDRAULIC ARM

HEIGHT WITHOUT LEGS 15 OR 20 CM +/-1 GROUND HEIGHT 30CM

MAXIMUM STRENGTH AND STABILITY

## **BASE** LIFTABLE

**UPHOLSTERY** A LA CARTE

**HYDRAULIC** EASY-LIFT, HYDRAULIC ARM

HEIGHT WITHOUT LEGS 5CM +/-1 GROUND HEIGHT 30CM