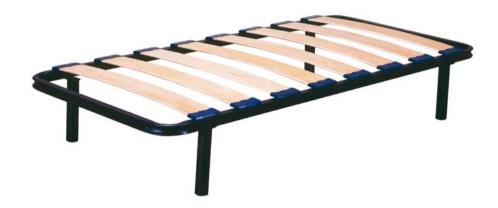

## MATTRESS FOUNDATION MULTILEAF

PROFILE 40x30 MM STEEL WALL THICKNESS 1.5 MM

PAINTING MICROTEXTURED WITHOUT POLYESTERS

TRI SHEETS POLYETHYLENE SQUARE PIECES STEAMED HAGUE SHEETS 38MM PAPER TEXTURED

SUPPORT POLYETHYLENE OF HIGH RESISTANCE

## MATTRESS FOUNDATION MULTILEAF

PROFILE 40x30 MM STEEL WALL THICKNESS 1.5 MM

PAINTING EPOXY OVEN DRYING

SHEETS 100% STEAMED HAGUE

**SUPPORT** POLYETHYLENE OF HIGH RESISTANCE

HEIGHT WITHOUT LEGS 5CM +/-1 WITH LEGS 25CM, TOTAL HEIGHT TO THE GROUND 30CM