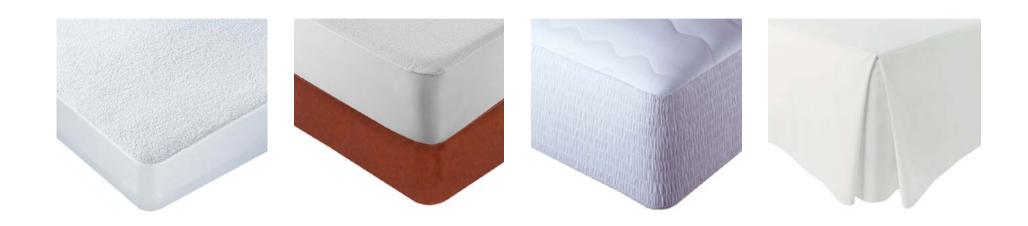

#### MATTRESS PAD NORMAL

TISSUE RUFFLED 100% 65% COTTON + 35% POLYESTER.

BASE POLYETHYLENE SHEET WATERPROOF (WITHOUT A PHTHALATES)

COLOR WHITE

#### MATTRESS PAD CURL

TISSUE RUFFLED 100% COTTON ADJUSTABLE, WATERPROOF AND BREATHABLE

BASE WATERPROOF AND BREATHABLE

MATTRESS SIDE 100% POLYESTER.

COLOR WHITE

#### MATTRESS PAD TOP

TISSUE 50% COTTON + 50% POLYESTER AJUSTABLE, IMPERMEABLE Y TRANSPIRABLE.

**BASE** WATERPROOF AND BREATHABLE

MATTRESS SIDE 100% POLYESTER.

**COLOR** WHITE

**BOX SPRING COVER** FOUNDATION, OR BOX SPRING

TISSUE

70% COTTON + 30% POLYESTER CANVAS 70/30

**BASE** CANVAS 70/30

MATTRESS SIDE CANVAS 70/30

COLOR WHITE