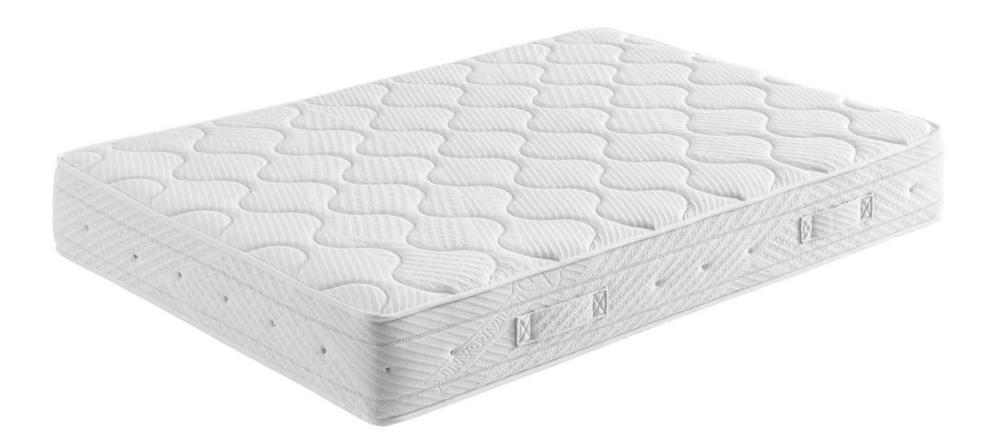

# **7002 \*26CM**[+/-1CM]

#### **MEASURING PRESSURE OF BODY**

CONTACT AREA EXTRA **EXTRA** LEVEL OF PREMIUM COMFORT **PREMIUM** 

#### EXTRAS

HANDLES AND VALVES. The items can be modified, inwardly and outwardly, according to the needs of the client.

#### REGULATIONS