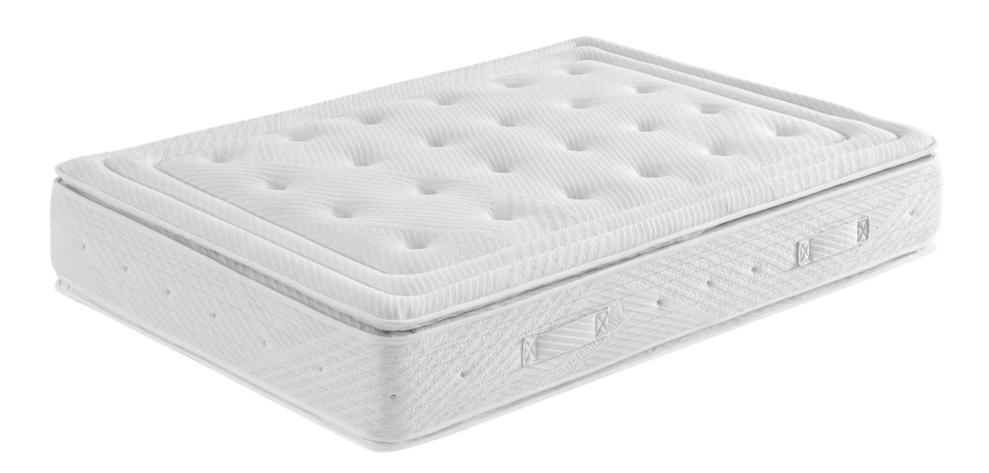

### SUITE DOBLE TOP

Top quality Mattress made with the selection of the best materials. Its system of independent springs represents the rest for excellence. The combination of springs with visco-elastic allows you to flip the mattress, obtaining the same comfort on both sides.

### SUITE DOBLE TOP \*35CM [+/-1CM]

Exclusive product of the highest quality. Dual-functionality mattress with Topper pillow system that provides comfort for your best night's sleep, making it one of the most chosen by our most demanding customers.