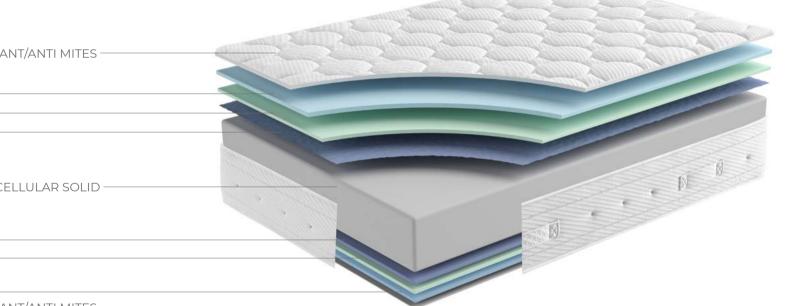

#### REGULATIONS

| FABRIC STRETCH FLAME RETARDANT/ANTI MITES |        |
|-------------------------------------------|--------|
| AIROPTIMA                                 |        |
| BOX FOAM HIGH DENSITY                     | TTTT U |
| AIROPTIMA                                 |        |
| FABRIC STRETCH FLAME RETARDANT/ANTI MITES |        |