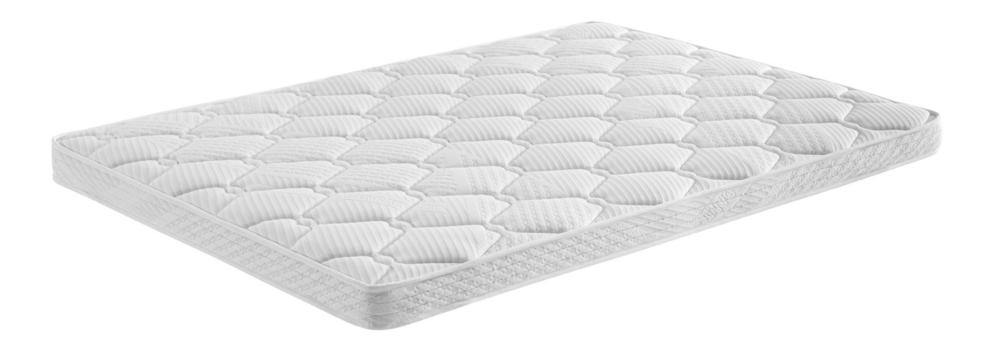

### SUITE DOBLE TOP

Top quality Mattress made with the selection of the best materials. Its system of independent springs represents the rest for excellence. The combination of springs with visco-elastic allows you to flip the mattress, obtaining the same comfort on both sides.

### SUITE DOBLE TOP \*35CM [+/-1CM]

Exclusive product of the highest quality. Dual-functionality mattress with Topper pillow system that provides comfort for your best night's sleep, making it one of the most chosen by our most demanding customers.