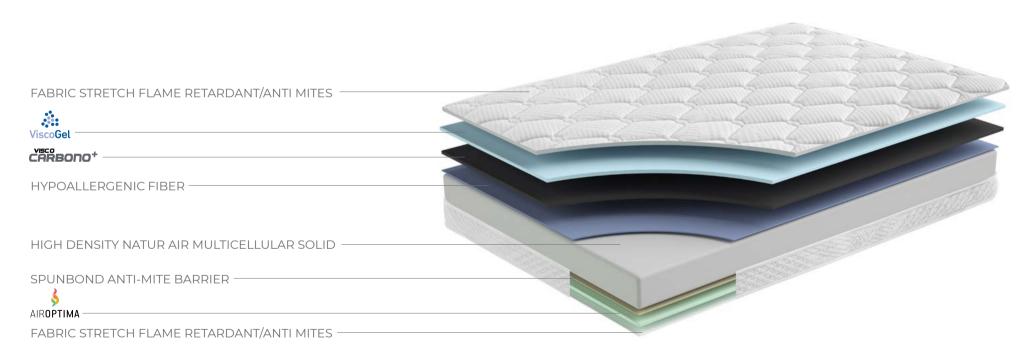

#### REGULATIONS

| FABRIC STRETCH FLAME RETARDANT/ANTI MITES             |  |
|-------------------------------------------------------|--|
| Visco <b>Gel</b> ———————————————————————————————————— |  |
| CARBONO+                                              |  |
| SPUNBOND ANTI-MITE BARRIER                            |  |
| BOX FOAM HIGH DENSITY                                 |  |
| CONTRACT TITANIO 2.0 CASE                             |  |
| BOX FOAM HIGH DENSITY                                 |  |
| SPUNBOND ANTI-MITE BARRIER                            |  |
| ViscoGel                                              |  |
| FABRIC STRETCH FLAME RETARDANT/ANTI MITES             |  |