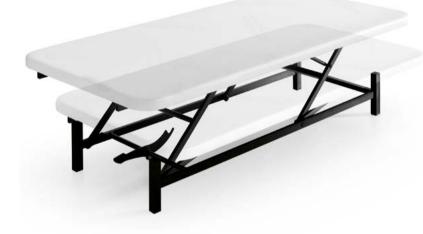

### **BOX SPRING** LIFTABLE

UPHOLSTERY A LA CARTE

HYDRAULIC EASY-LIFT, HYDRAULIC ARM

HEIGHT WITHOUT LEGS 15 OR 20 CM +/-1 GROUND HEIGHT 30CM

MAXIMUM STRENGTH AND STABILITY

## **BASE** LIFTABLE

**UPHOLSTERY** A LA CARTE

**HYDRAULIC** EASY-LIFT, HYDRAULIC ARM

HEIGHT WITHOUT LEGS 5CM +/-1 GROUND HEIGHT 30CM