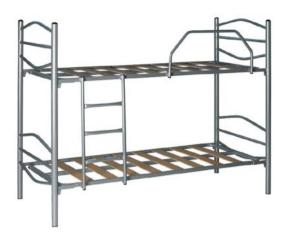

## FOUNDATION BUNK BED

## **EXTRA TEMPORARY** EXTRA SIDE BED

STRUCTURE REINFORCEMENT BAR SIDE

PAINTING MICROTEXTURED WITHOUT POLYESTERS

SHEETS WOOD VENEERS OF 100MM

#### SUPPORT

BRIDGES AND WOODEN HEADBOARD IN 50MM RENOVATED STEEL

IT IS TRANSPORTED AND STORED IN UPRIGHT POSITION (IT FITS IN AN ELEVATOR). IN A HORIZONTAL POSITION, IT BEHAVES LIKE ANY OTHER REST EQUIPMENT. MAXIMUM FIRMNESS. STRUCTURE NON-DEFORMABLE.

MAXIMUM FIRMNESS STRUCTURE NON-DEFORMABLE

#### \*MATTRESS NOT INCLUDED.