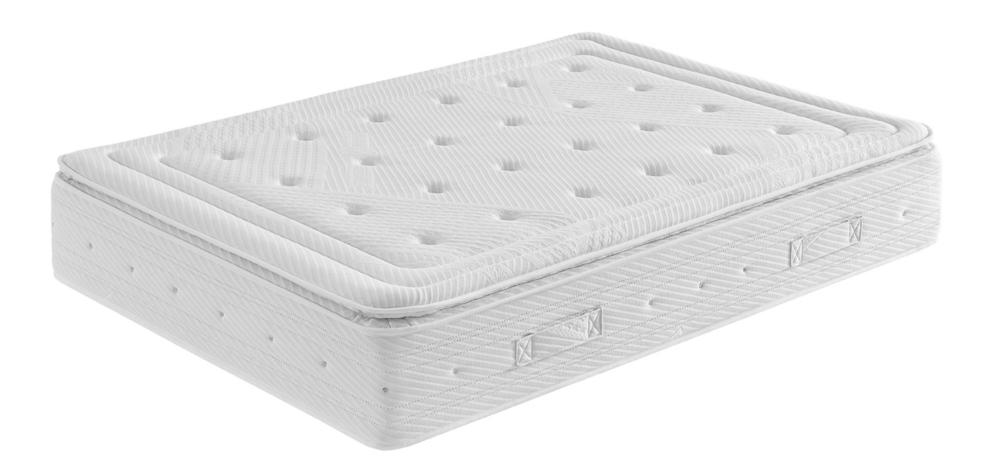

### SUITE DOBLE TOP

Top quality Mattress made with the selection of the best materials. Its system of independent springs represents the rest for excellence. The combination of springs with visco-elastic allows you to flip the mattress, obtaining the same comfort on both sides.

### SUITE DOBLE TOP \*35CM [+/-1CM]