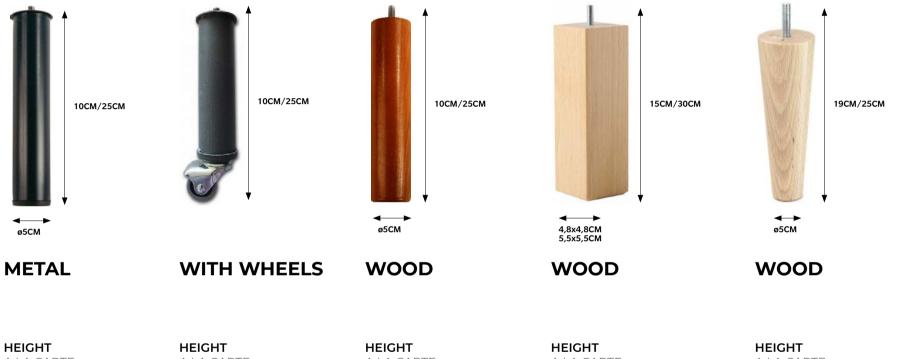

## LEGS

A LA CARTE

SUPPORT BEDSPRING COVERED BASES **BOX SPRING** 

MEASURES STANDARD 25CM A LA CARTE

#### SUPPORT BEDSPRING COVERED BASES **BOX SPRING**

MEASURES STANDARD 25CM A LA CARTE

SUPPORT BEDSPRING COVERED BASES **BOX SPRING** 

MEASURES STANDARD 25CM

COLORS WHITE, NATURAL, CHERRY, WENGE, CAMBRIAN, WALNUT, SILVER

A LA CARTE

SUPPORT BEDSPRING COVERED BASES **BOX SPRING** 

MEASURES STANDARD 25CM

COLORS WHITE, NATURAL, CHERRY, WENGE, CAMBRIAN, WALNUT, SILVER

A LA CARTE

SUPPORT BEDSPRING COVERED BASES **BOX SPRING** 

MEASURES STANDARD 25CM

COLORS WHITE, NATURAL, CHERRY, WENGE, CAMBRIAN, WALNUT, SILVER

112

All our mattresses comply with the regulations of IGNITION OF MATTRESSES and upholstered bases IN 597-2 AND THE 597-1 against cigarettes in combustion, and matches. This certification gives the ability to not ignite such sources of heat.