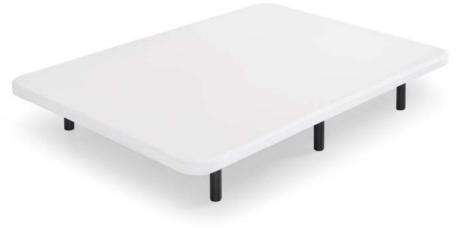

## **BASE** 3D or STRECH

UPHOLSTERY A LA CARTE

**LEGS** A LA CARTE

HEIGHT WITHOUT LEGS 5CM +/-1 WITH LEGS 25CM, TOTAL HEIGHT TO THE GROUND 30CM

#### MAXIMUM STRENGTH AND STABILITY