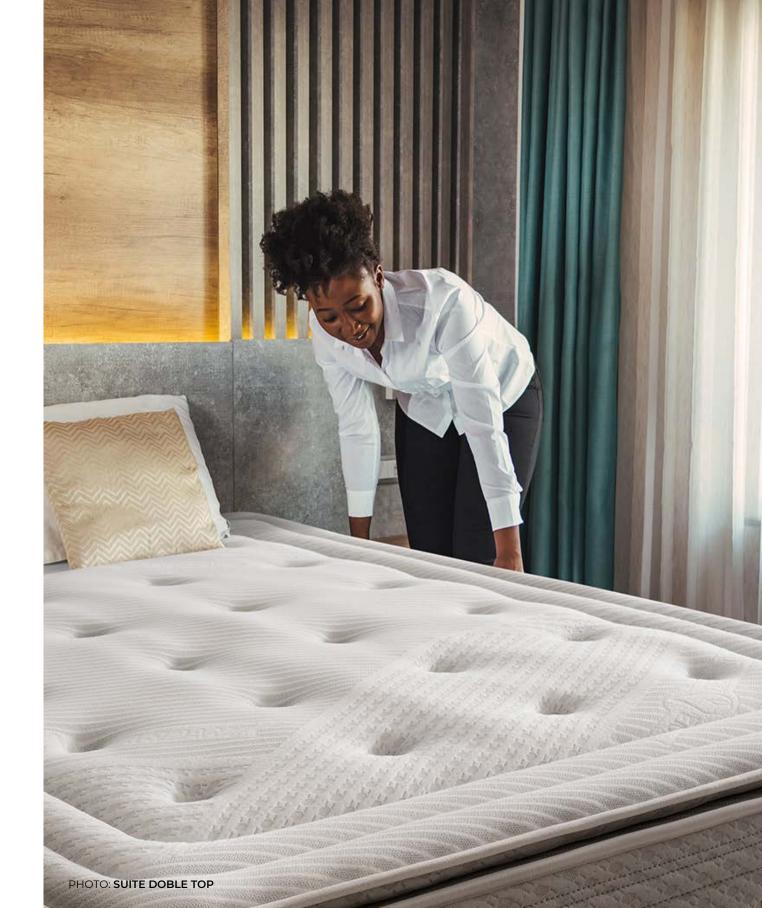

### SUITE DOBLE TOP

Top quality Mattress made with the selection of the best materials. Its system of independent springs represents the rest for excellence. The combination of springs with visco-elastic allows you to flip the mattress, obtaining the same comfort on both sides.

### SUITE DOBLE TOP \*35CM [+/-1CM]