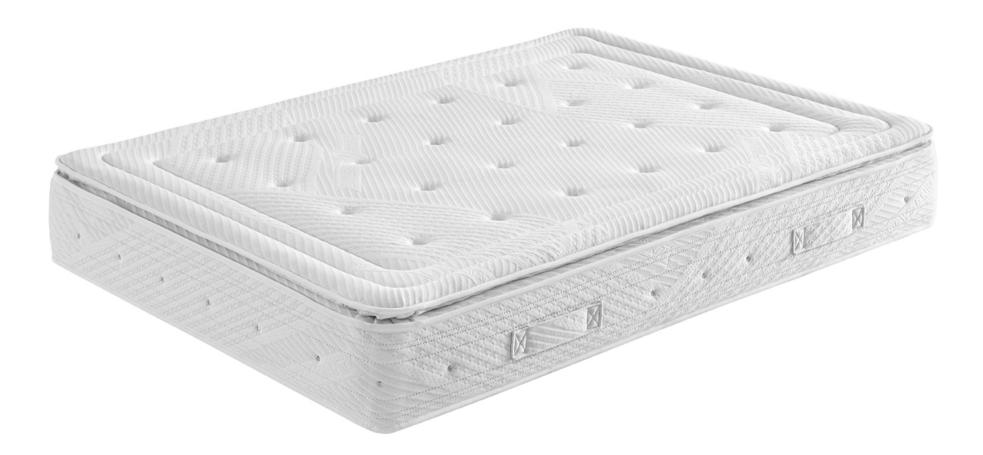

# **3002 \*27CM**[+/-1CM]

#### **MEASURING PRESSURE OF BODY**

CONTACT AREA EXTRA **EXTRA** LEVEL OF PREMIUM COMFORT **PREMIUM** 

### EXTRAS

HANDLES AND VALVES. The items can be modified, inwardly and outwardly, according to the needs of the client.

#### REGULATIONS

Mattress designed to provide a great comfort at an unbeatable price. With different thicknesses it adapts to any mattress.

- AMERICAN DA