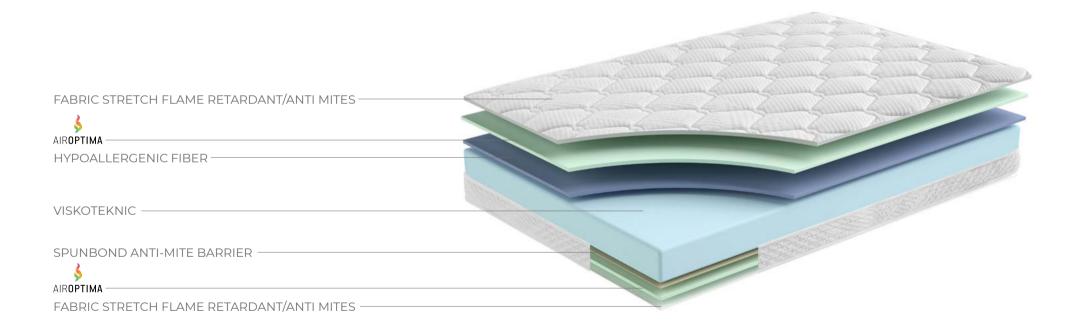

#### REGULATIONS

| FABRIC STRETCH FLAME RETARDANT/ANTI MITES |        |
|-------------------------------------------|--------|
| AIROPTIMA                                 |        |
| BOX FOAM HIGH DENSITY                     | TTTT U |
| AIROPTIMA                                 |        |
| FABRIC STRETCH FLAME RETARDANT/ANTI MITES |        |