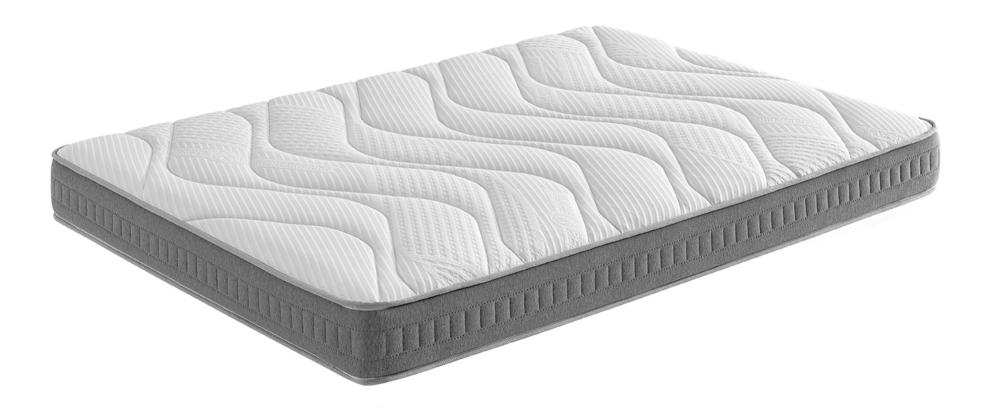

### SUITE DOBLE TOP

Top quality Mattress made with the selection of the best materials. Its system of independent springs represents the rest for excellence. The combination of springs with visco-elastic allows you to flip the mattress, obtaining the same comfort on both sides.

### SUITE DOBLE TOP \*35CM [+/-1CM]

Exclusive product of the highest quality. Dual-functionality mattress with Topper pillow system that provides comfort for your best night's sleep, making it one of the most chosen by our most demanding customers.