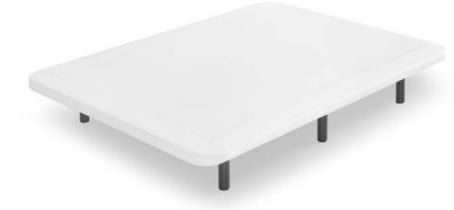

## **BASE** 3D or STRECH

UPHOLSTERY A LA CARTE

**LEGS** A LA CARTE

HEIGHT WITHOUT LEGS 5CM +/-1 WITH LEGS 25CM, TOTAL HEIGHT TO THE GROUND 30CM

#### MAXIMUM STRENGTH AND STABILITY