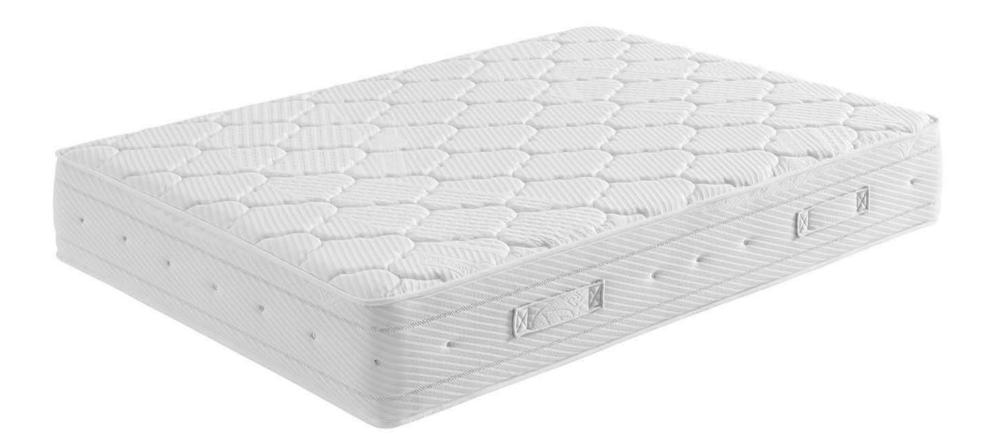

### SUITE DOBLE TOP

Top quality Mattress made with the selection of the best materials. Its system of independent springs represents the rest for excellence. The combination of springs with visco-elastic allows you to flip the mattress, obtaining the same comfort on both sides.