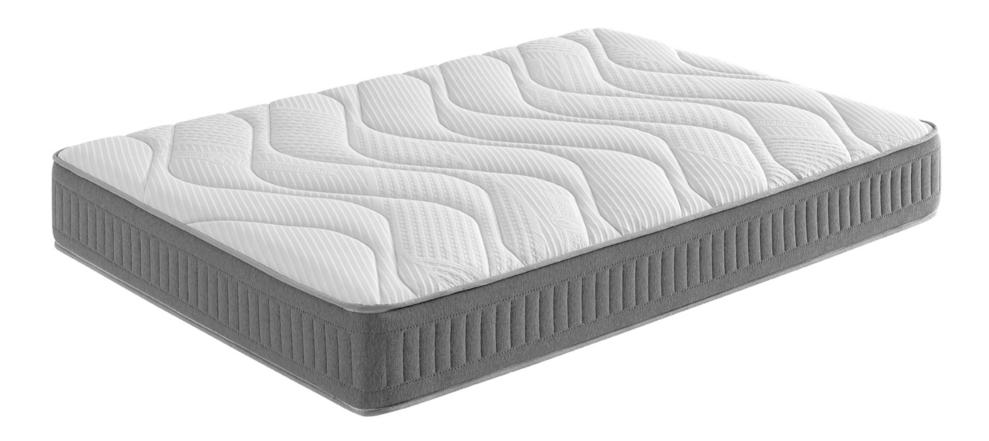

### SUITE DOBLE TOP

Top quality Mattress made with the selection of the best materials. Its system of independent springs represents the rest for excellence. The combination of springs with visco-elastic allows you to flip the mattress, obtaining the same comfort on both sides.

### SUITE DOBLE TOP \*35CM [+/-1CM]