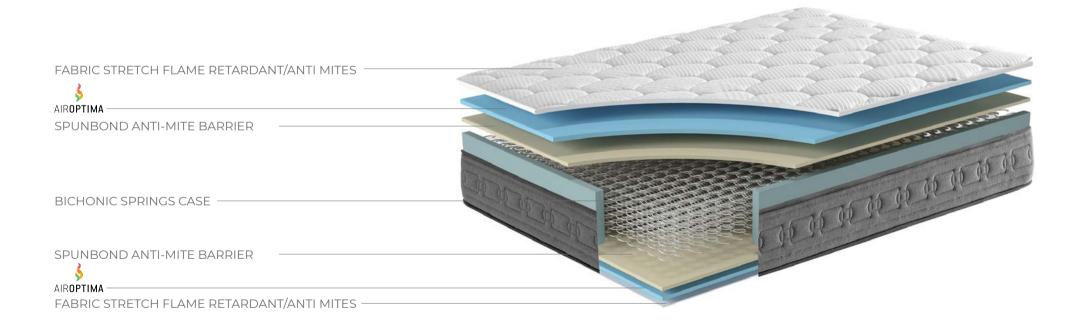

#### REGULATIONS

| FABRIC STRETCH FLAME RETARDANT/ANTI MITES |          |
|-------------------------------------------|----------|
| AIR <b>OPTIMA</b>                         |          |
| SPUNBOND ANTI-MITE BARRIER                | 2 Sector |
| FOAM HIGH DENSITY                         |          |
| BICHONIC SPRINGS CASE                     |          |
|                                           |          |
| BOX FOAM HIGH DENSITY                     |          |
| SPUNBOND ANTI-MITE BARRIER                |          |
| AIROPTIMA                                 |          |
| FABRIC STRETCH FLAME RETARDANT/ANTI MITES |          |