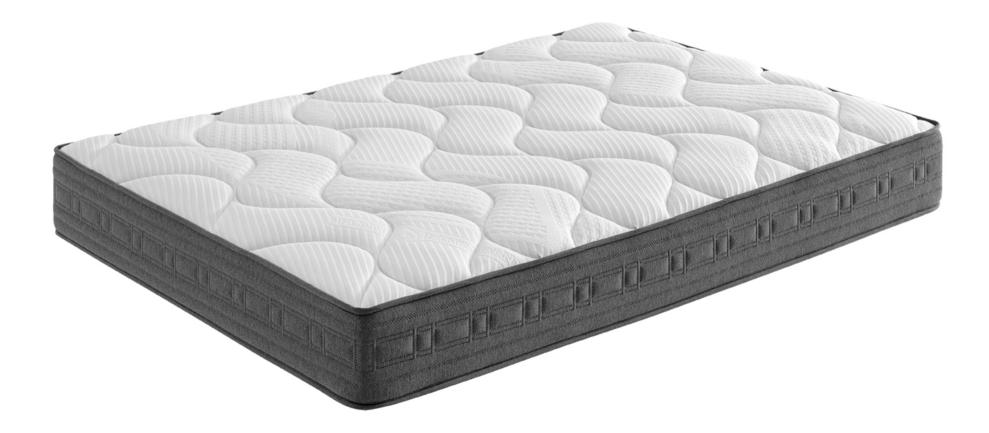

## ML \*26CM [+/-1CM]

#### **MEASURING PRESSURE OF BODY**

CONTACT AREA EXTRA **EXTRA** LEVEL OF PREMIUM COMFORT **PREMIUM** 

#### EXTRAS

The items can be modified, inwardly and outwardly, according to the needs of the client.

#### REGULATIONS

| FABRIC STRETCH FLAME RETARDANT/ANTI MITES                      |  |
|----------------------------------------------------------------|--|
| AIR <b>OPTIMA</b><br>HYPOALLERGENIC FIBER                      |  |
| SPUNBOND ANTI-MITE BARRIER                                     |  |
| FOAM                                                           |  |
| FOAM                                                           |  |
| AIR <b>OPTIMA</b><br>FABRIC STRETCH FLAME RETARDANT/ANTI MITES |  |