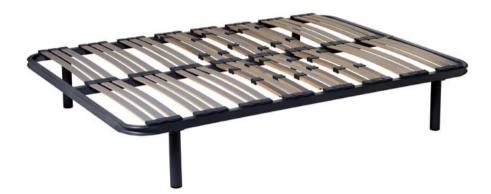

## **BOX SPRING** FIXED 3D or STRETCH

UPHOLSTERY A LA CARTE

**LEGS** A LA CARTE

HEIGHT WITHOUT LEGS: 15/20CM +/- 1 WITH FEET 10CM, TOTAL HEIGHT TO THE GROUND 30CM

MAXIMUM STRENGTH AND STABILITY

## **BASE** 3D or STRECH

UPHOLSTERY A LA CARTE

**LEGS** A LA CARTE

HEIGHT WITHOUT LEGS 5CM +/-1 WITH LEGS 25CM, TOTAL HEIGHT TO THE GROUND 30CM