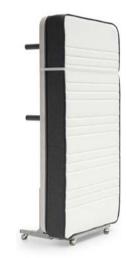

## **8002 MATTRESS** Sofa Bed

# **8002 MATTRESS \*10** A **16CM** [+/-1CM] SOFA BED

# **8002 MATTRESS \*10** A **16** CM [+/-1CM] SOFA BED

and the second