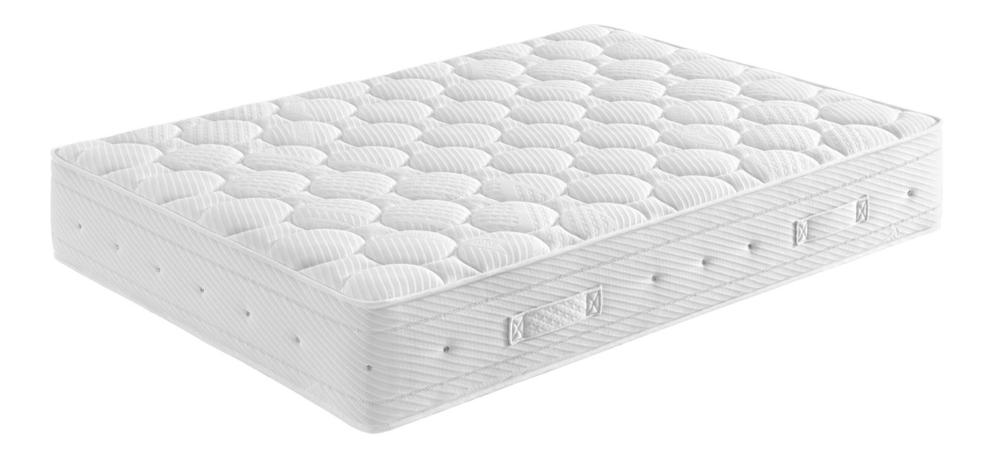

### SUITE DOBLE TOP

Top quality Mattress made with the selection of the best materials. Its system of independent springs represents the rest for excellence. The combination of springs with visco-elastic allows you to flip the mattress, obtaining the same comfort on both sides.

### SUITE DOBLE TOP \*35CM [+/-1CM]