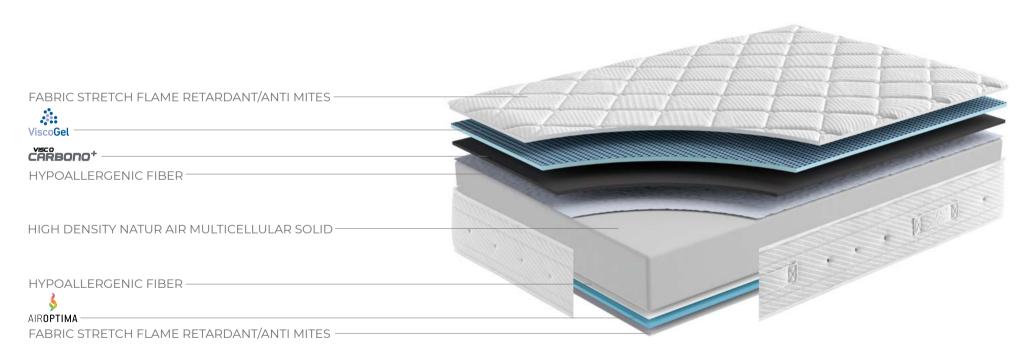

#### REGULATIONS

| FABRIC STRETCH FLAME RETARDANT/ANTI MITES |        |
|-------------------------------------------|--------|
| AIROPTIMA                                 |        |
| BOX FOAM HIGH DENSITY                     | TTTT U |
| AIROPTIMA                                 |        |
| FABRIC STRETCH FLAME RETARDANT/ANTI MITES |        |