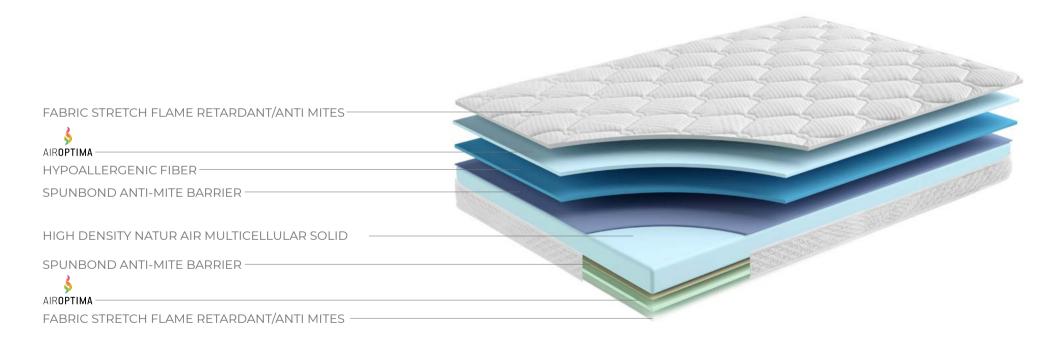

#### REGULATIONS

| FABRIC STRETCH FLAME RETARDANT/ANTI MITES |  |
|-------------------------------------------|--|
| HYPOALLERGENIC FIBER                      |  |
| ANTI-MITE FIBER                           |  |
| SPUNBOND ANTI-MITE BARRIER                |  |
| BOX FOAM HIGH DENSITY                     |  |
| CONTRACT TITANIO 2.0 CASE                 |  |
| FOAM                                      |  |
| SPUNBOND ANTI-MITE BARRIER                |  |
| HYPOALLERGENIC FIBER                      |  |
| FABRIC STRETCH FLAME RETARDANT/ANTI MITES |  |