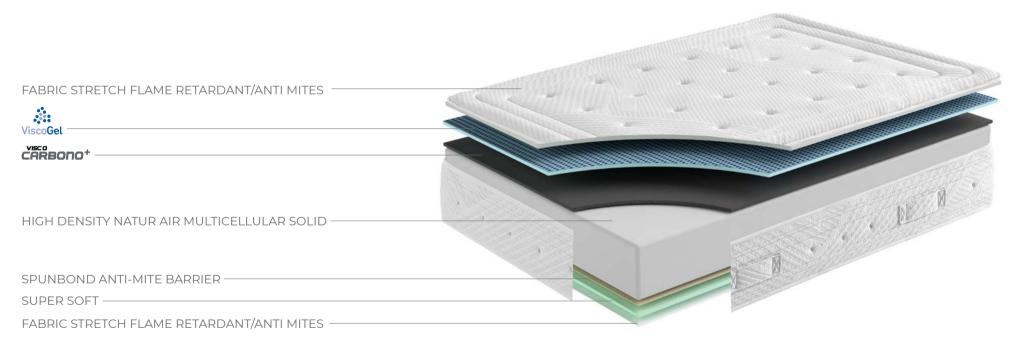

#### REGULATIONS

| FABRIC STRETCH FLAME RETARDANT/ANTI MITES |        |
|-------------------------------------------|--------|
| AIROPTIMA                                 |        |
| BOX FOAM HIGH DENSITY                     | TTTT U |
| AIROPTIMA                                 |        |
| FABRIC STRETCH FLAME RETARDANT/ANTI MITES |        |