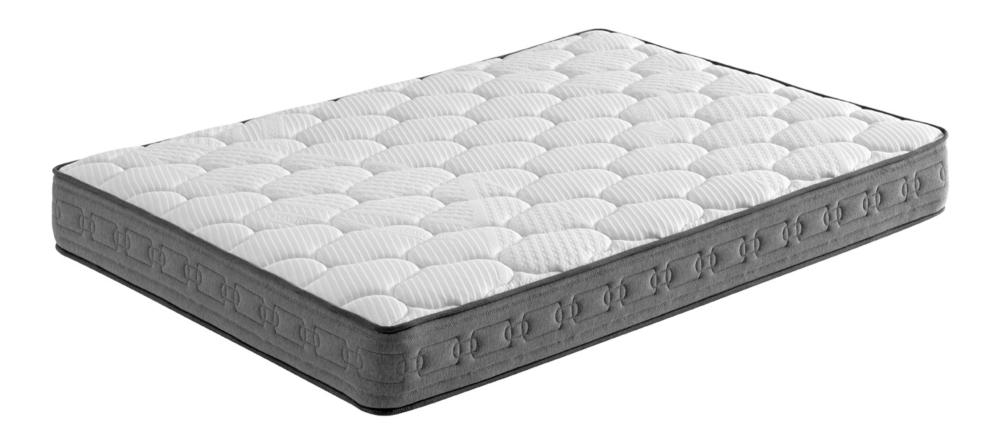

# **2002 TOP \*27CM**[+/-1CM]

#### **MEASURING PRESSURE OF BODY**

CONTACT AREA EXTRA **EXTRA** LEVEL OF PREMIUM COMFORT **PREMIUM** 

### EXTRAS

#### TOPPER PILOW

HANDLES AND VALVES. The items can be modified, inwardly and outwardly, according to the needs of the client.

#### REGULATIONS

Memory foam mattress with great comfort and adaptability that is defined by the best qualities to suit each need.

63

X