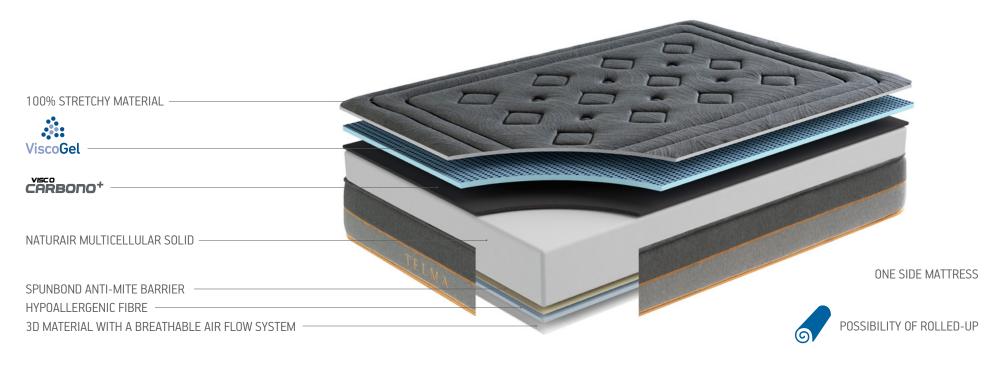

100% latex sheet for premium comfort.

#### Bagged springs

A system using bagged up springs which improves the ergonomics, reduces pressure points and increases breathability.

Gives you maximum adapability and a lovely sensation of freshness, providing the best comfort.

A mixture of visco elastic and carbon makes the mattress resistant, light and breathable, with thermal conductivity, ensuring body heat evaporates.

The benefits of high density are the same characteristics recommended for a healthy rest: firmness combined with adaptability and great comfort through reduced pressure.

A technical layer that allows air and body moisture to escape quickly and effectively.

A multicellular solid nucleus system which adapts to the shape of the body, keeping the spinal column in an ideal position.

The material has a three-dimensional structure allowing the correct circulation of air, guaranteeing that the mattress has ideal breathability.

100% natural, vegetable fibre, it is fresh, light, durable and resistant to abrasion, allowing the circulation of air.

100% high resistance and durable natural fibre, with good moisture absorption. It stays dry and fresh to the touch.

Global Recycled Standard thread, certifies that the textiles come from recycled raw materials that respect environmental and social criteria.

The removable, outer cover ensures that mattress can be looked after easily, allowing it to be cleaned and aired.

A special material, which has as an anti-mite and anti-bacterial barrier.

A very soft, light, comfortable and fresh material which is highly absorbent, ideal for good breathability.