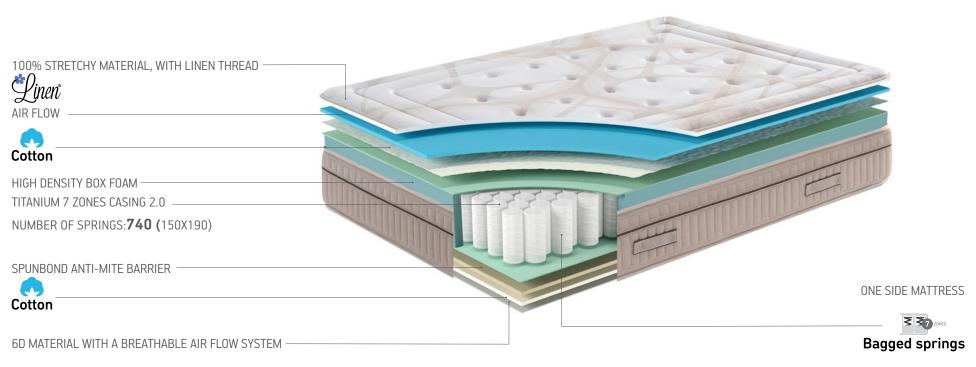

100% latex sheet for premium comfort.

#### Bagged springs

A system using bagged up springs which improves the ergonomics, reduces pressure points and increases breathability.

Gives you maximum adapability and a lovely sensation of freshness, providing the best comfort.

A mixture of visco elastic and carbon makes the mattress resistant, light and breathable, with thermal conductivity, ensuring body heat evaporates.

The benefits of high density are the same characteristics recommended for a healthy rest: firmness combined with adaptability and great comfort through reduced pressure.

A technical layer that allows air and body moisture to escape quickly and effectively.

A multicellular solid nucleus system which adapts to the shape of the body, keeping the spinal column in an ideal position.

The material has a three-dimensional structure allowing the correct circulation of air, guaranteeing that the mattress has ideal breathability.

100% natural, vegetable fibre, it is fresh, light, durable and resistant to abrasion, allowing the circulation of air.

100% high resistance and durable natural fibre, with good moisture absorption. It stays dry and fresh to the touch.

Global Recycled Standard thread, certifies that the textiles come from recycled raw materials that respect environmental and social criteria.

The removable, outer cover ensures that mattress can be looked after easily, allowing it to be cleaned and aired.

A special material, which has as an anti-mite and anti-bacterial barrier.

A very soft, light, comfortable and fresh material which is highly absorbent, ideal for good breathability.