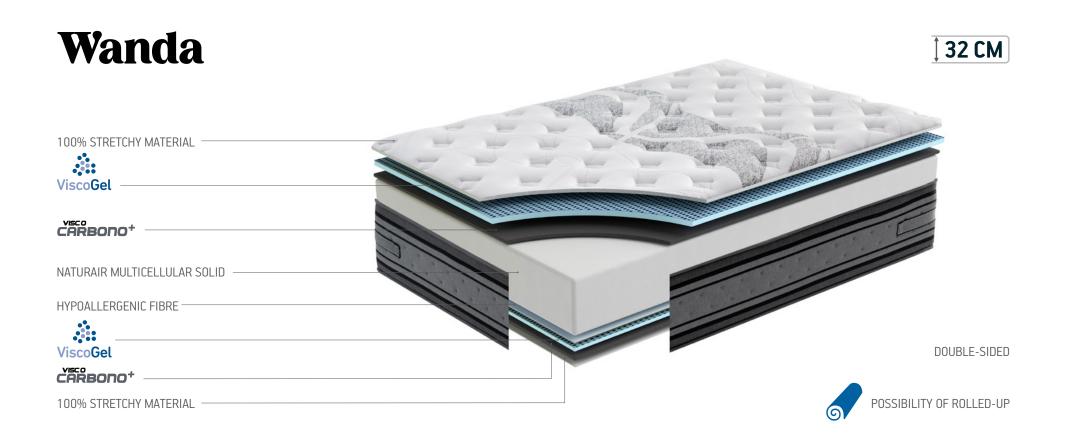

## Wanda

**132 CM** 

100% latex sheet for premium comfort.

#### Bagged springs

A system using bagged up springs which improves the ergonomics, reduces pressure points and increases breathability.

Gives you maximum adapability and a lovely sensation of freshness, providing the best comfort.

A mixture of visco elastic and carbon makes the mattress resistant, light and breathable, with thermal conductivity, ensuring body heat evaporates.

The benefits of high density are the same characteristics recommended for a healthy rest: firmness combined with adaptability and great comfort through reduced pressure.

A technical layer that allows air and body moisture to escape quickly and effectively.

A multicellular solid nucleus system which adapts to the shape of the body, keeping the spinal column in an ideal position.