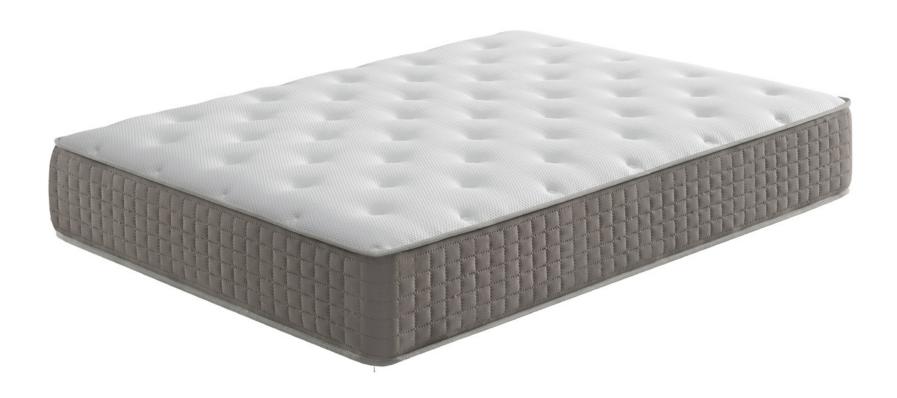

PAG.62-65 |
| BRIANA  | PAG.66-69 |
| NADINE  | PAG.70-73 |
| JANET   | PAG.74-77 |
| ADA     | PAG.78-81 |
|         |           |



# Springs



# Odisey

<sup>1</sup> 32 CM





























### Denisse

<sup>1</sup>31 CM















### **Denisse**













## Chanel

31 CM















**Chanel** 131 CM













## Leire

<sup>1</sup>31 CM



























### Danna

1 32 CM























## Rubber



## Wanda

**132 CM** 























## Kalei

























## Linette

























## Celine















Celine 126 CM













### Telma













**Telma** 













# Sophis

<sup>1</sup> 29 CM













**Sophis** 













### Anna













**Anna** 













Enora

22 / 25 CM













#### **Enora**

22 / 25 CM

TW0 SIZES













### Briana

16/18/20 CM













#### **Briana**

16/18/20 CM

THREE SIZES













## Nadine











### **Nadine**

#### **1 20 CM**













## Janet

24 CM



























## Ada

**1 20 CM** 



























## NOI MOBILIARIO EUROPEO S.L.

CTRA. NACIONAL 340, KM 685 03300 ORIHUELA, ALICANTE T. 0034 966 740 827 T. 0034 966 736 113







www.colchonesdenoi.com

**Good night!**