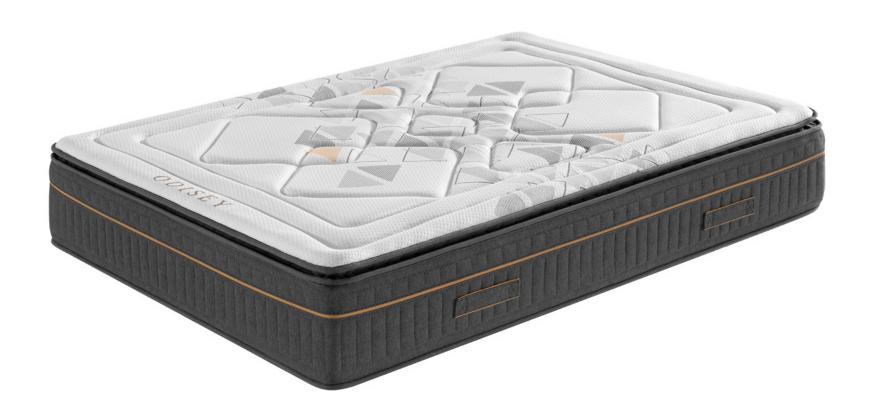

and aired.



A special material, which has as an anti-mite and anti-bacterial barrier.



A very soft, light, comfortable and fresh material which is highly absorbent, ideal for good breathability.

### Solutions for a perfect night's rest

### **Springs**

| ODISEY  | PAG.12-15 |
|---------|-----------|
| DENISSE | PAG.16-19 |
| CHANEL  | PAG.20-23 |
| LEIRE   | PAG.24-27 |
| DANNA   | PAG.28-31 |

#### Rubber

| WANDA   | PAG.34-37 |
|---------|-----------|
| KALEI   | PAG.38-41 |
| LINETTE | PAG.42-45 |
| CELINE  | PAG.46-49 |
| TELMA   | PAG.50-53 |
| SOPHIS  | PAG.54-57 |
| ANNA    | PAG.58-61 |
| ENORA   | PAG.62-65 |
| BRIANA  | PAG.66-69 |
| NADINE  | PAG.70-73 |
| JANET   | PAG.74-77 |
| ADA     | PAG.78-81 |
|         |           |



# Springs



# Odisey

<sup>1</sup> 32 CM





























### Denisse

<sup>1</sup>31 CM















### **Denisse**













## Chanel

31 CM















**Chanel** 131 CM













## Leire

<sup>1</sup>31 CM



























### Danna

1 32 CM























## Rubber



## Wanda

**132 CM** 























## Kalei

























## Linette

























## Celine















Celine 126 CM













### Telma













**Telma** 













# Sophis

<sup>1</sup> 29 CM













**Sophis** 













### Anna













**Anna** 













Enora

22 / 25 CM













#### **Enora**

22 / 25 CM

TW0 SIZES













### Briana

16/18/20 CM













#### **Briana**

16/18/20 CM

THREE SIZES













## Nadine











###