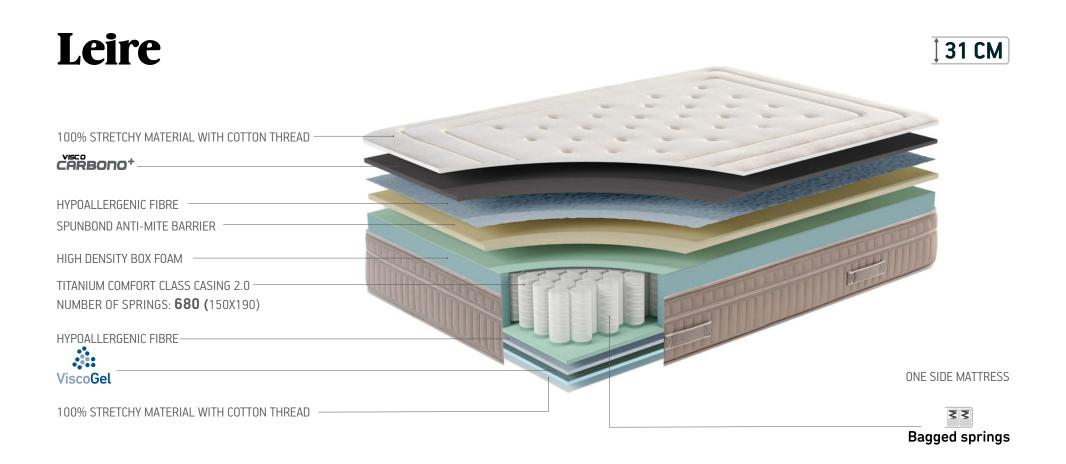

## Leire

<sup>1</sup>31 CM

2016

The DANA hits Orihuela, more than 500 litres/metre fall in a very short period of time. New facilities are acquired to start up a world-leading environmental project.

Approximate total height of the mattress.

#### Bagged springs

A system using bagged up springs which improves the ergonomics, reduces pressure points and increases breathability.

Gives you maximum adapability and a lovely sensation of freshness, providing the best comfort.

A mixture of visco elastic and carbon makes the mattress resistant, light and breathable, with thermal conductivity, ensuring body heat evaporates.

The benefits of high density are the same characteristics recommended for a healthy rest: firmness combined with adaptability and great comfort through reduced pressure.

A technical layer that allows air and body moisture to escape quickly and effectively.

A multicellular solid nucleus system which adapts to the shape of the body, keeping the spinal column in an ideal position.

The material has a three-dimensional structure allowing the correct circulation of air, guaranteeing that the mattress has ideal breathability.

100% natural, vegetable fibre, it is fresh, light, durable and resistant to abrasion, allowing the circulation of air.

100% high resistance and durable natural fibre, with good moisture absorption. It stays dry and fresh to the touch.

Global Recycled Standard thread, certifies that the textiles come from recycled raw materials that respect environmental and social criteria.

The removable, outer cover ensures that mattress can be looked after easily, allowing it to be cleaned and aired.

A special material, which has as an anti-mite and anti-bacterial barrier.

A very soft, light, comfortable and fresh material which is highly absorbent, ideal for good breathability.

100% latex sheet for premium comfort.