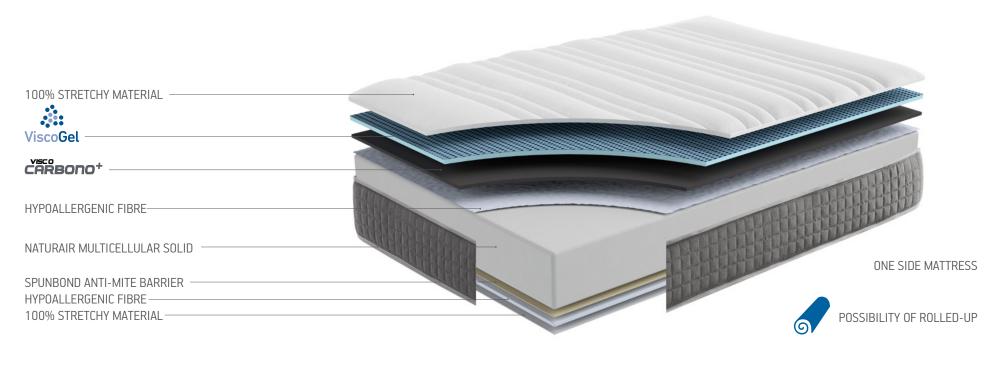

100% latex sheet for premium comfort.

#### Bagged springs

A system using bagged up springs which improves the ergonomics, reduces pressure points and increases breathability.

Gives you maximum adapability and a lovely sensation of freshness, providing the best comfort.

A mixture of visco elastic and carbon makes the mattress resistant, light and breathable, with thermal conductivity, ensuring body heat evaporates.

The benefits of high density are the same characteristics recommended for a healthy rest: firmness combined with adaptability and great comfort through reduced pressure.

A technical layer that allows air and body moisture to escape quickly and effectively.

A multicellular solid nucleus system which adapts to the shape of the body, keeping the spinal column in an ideal position.

The material has a three-dimensional structure allowing the correct circulation of air, guaranteeing that the mattress has ideal breathability.

100% natural, vegetable fibre, it is fresh, light, durable and resistant to abrasion, allowing the circulation of air.

100% high resistance and durable natural fibre, with good moisture absorption. It stays dry and fresh to the touch.

Global Recycled Standard thread, certifies that the textiles come from recycled raw materials that respect environmental and social criteria.

The removable, outer cover ensures that mattress can be looked after easily, allowing it to be cleaned and aired.

A special material, which has as an anti-mite and anti-bacterial barrier.

A very soft, light, comfortable and fresh material which is highly absorbent, ideal for good breathability.