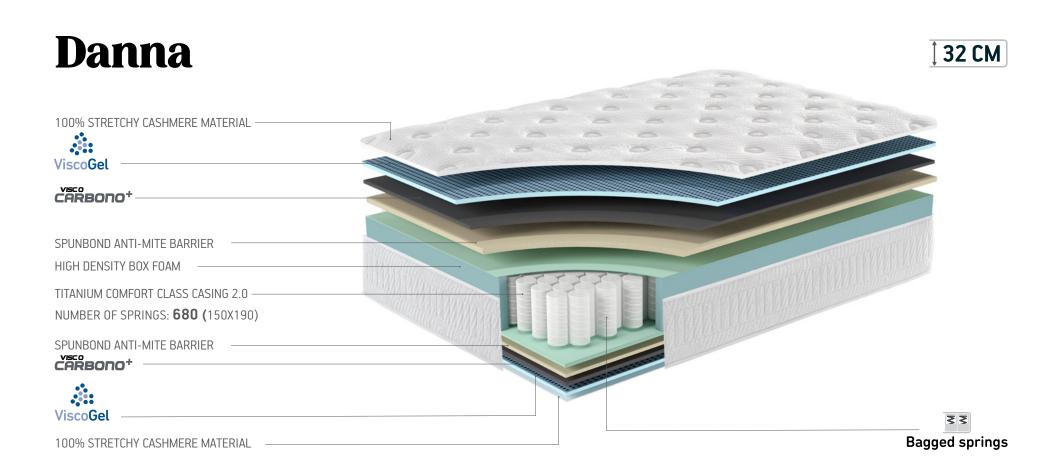

### Danna

1 32 CM

2016

The DANA hits Orihuela, more than 500 litres/metre fall in a very short period of time. New facilities are acquired to start up a world-leading environmental project.

Approximate total height of the mattress.

#### Bagged springs

A system using bagged up springs which improves the ergonomics, reduces pressure points and increases breathability.

Gives you maximum adapability and a lovely sensation of freshness, providing the best comfort.

A mixture of visco elastic and carbon makes the mattress resistant, light and breathable, with thermal conductivity, ensuring body heat evaporates.

The benefits of high density are the same characteristics recommended for a healthy rest: firmness combined with adaptability and great comfort through reduced pressure.