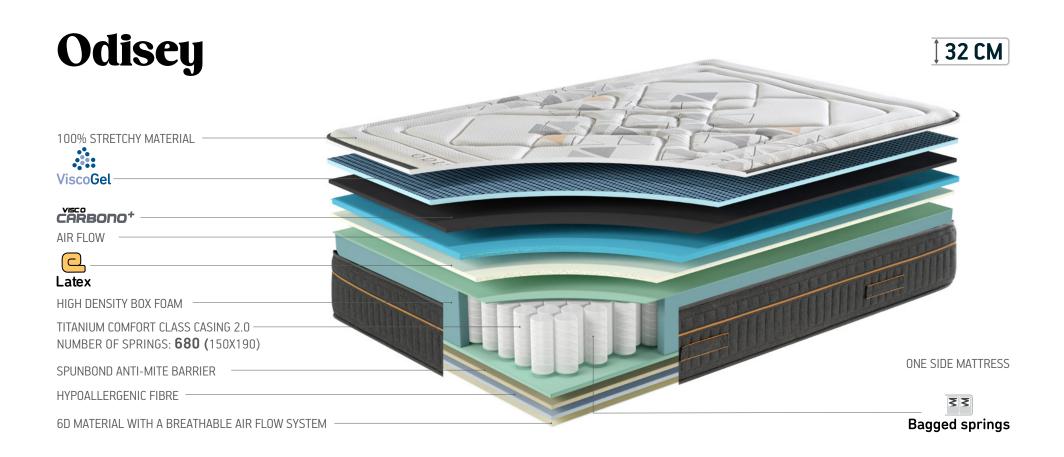

# Odisey

<sup>1</sup> 32 CM

100% latex sheet for premium comfort.

#### Bagged springs

A system using bagged up springs which improves the ergonomics, reduces pressure points and increases breathability.

Gives you maximum adapability and a lovely sensation of freshness, providing the best comfort.

A mixture of visco elastic and carbon makes the mattress resistant, light and breathable, with thermal conductivity, ensuring body heat evaporates.

The benefits of high density are the same characteristics recommended for a healthy rest: firmness combined with adaptability and great comfort through reduced pressure.

A technical layer that allows air and body moisture to escape quickly and effectively.

A multicellular solid nucleus system which adapts to the shape of the body, keeping the spinal column in an ideal position.

The material has a three-dimensional structure allowing the correct circulation of air, guaranteeing that the mattress has ideal breathability.

100% natural, vegetable fibre, it is fresh, light, durable and resistant to abrasion, allowing the circulation of air.

100% high resistance and durable natural fibre, with good moisture absorption. It stays dry and fresh to the touch.

Global Recycled Standard thread, certifies that the textiles come from recycled raw materials that respect environmental and social criteria.

The removable, outer cover ensures that mattress can be looked after easily, allowing it to be cleaned and aired.

A special material, which has as an anti-mite and anti-bacterial barrier.

A very soft, light, comfortable and fresh material which is highly absorbent, ideal for good breathability.