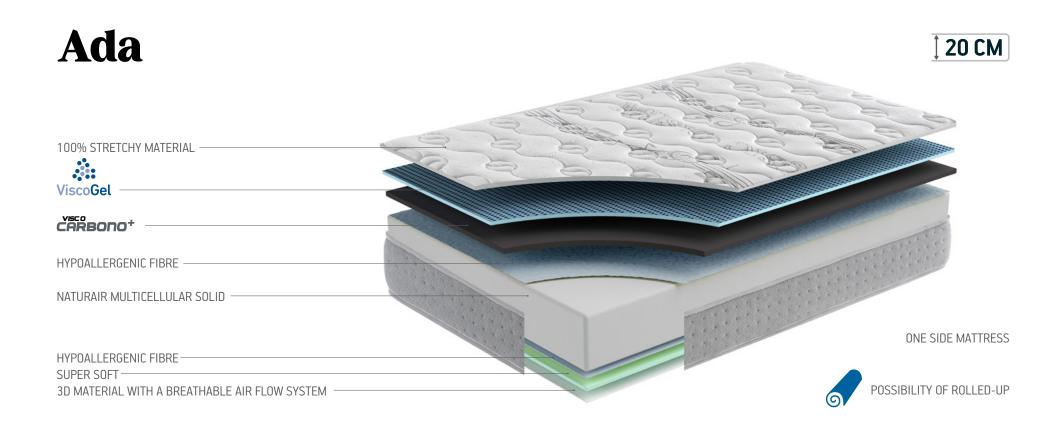

## Ada

**1 20 CM** 

100% latex sheet for premium comfort.

A mixture of visco elastic and carbon makes the mattress resistant, light and breathable, with thermal conductivity, ensuring body heat evaporates.

The benefits of high density are the same characteristics recommended for a healthy rest: firmness combined with adaptability and great comfort through reduced pressure.

A technical layer that allows air and body moisture to escape quickly and effectively.

A multicellular solid nucleus system which adapts to the shape of the body, keeping the spinal column in an ideal position.

The material has a three-dimensional structure allowing the correct circulation of air, guaranteeing that the mattress has ideal breathability.

100% natural, vegetable fibre, it is fresh, light, durable and resistant to abrasion, allowing the circulation of air.