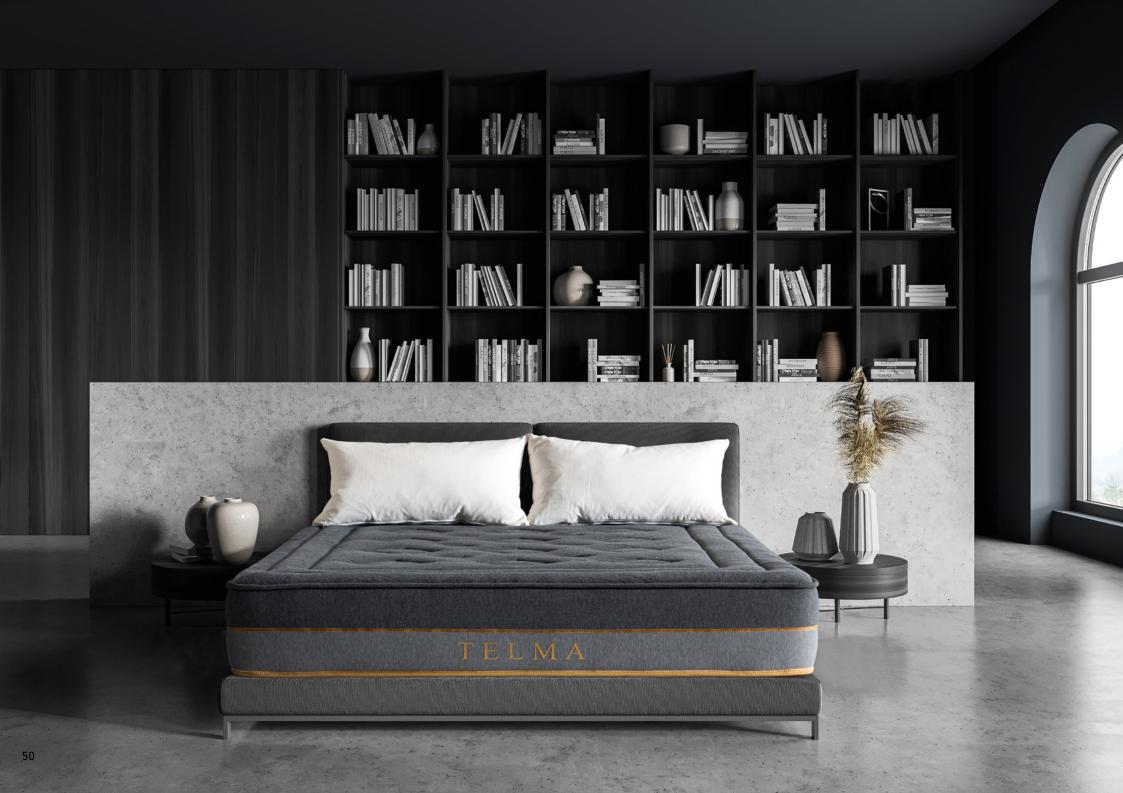

|---------|-----------|
| KALEI   | PAG.38-41 |
| LINETTE | PAG.42-45 |
| CELINE  | PAG.46-49 |
| TELMA   | PAG.50-53 |
| SOPHIS  | PAG.54-57 |
| ANNA    | PAG.58-61 |
| ENORA   | PAG.62-65 |
| BRIANA  | PAG.66-69 |
| NADINE  | PAG.70-73 |
| JANET   | PAG.74-77 |
| ADA     | PAG.78-81 |
|         |           |



# Springs



# Odisey

<sup>1</sup> 32 CM





























### Denisse

<sup>1</sup>31 CM















### **Denisse**













## Chanel

31 CM















**Chanel** 131 CM













## Leire

<sup>1</sup>31 CM



























### Danna

1 32 CM























## Rubber



## Wanda

**132 CM** 























## Kalei

























## Linette

























## Celine















Celine 126 CM













### Telma













**Telma** 













# Sophis

<sup>1</sup> 29 CM













**Sophis** 













### Anna













**Anna** 













Enora

22 / 25 CM













#### **Enora**

22 / 25 CM

TW0 SIZES













### Briana

16/18/20 CM













#### **Briana**

16/18/20 CM

THREE SIZES













## Nadine











### **Nadine**

#### **1 20 CM**













## Janet

24 CM



























## Ada

**1 20 CM** 



























## NOI MOBILIARIO EUROPEO S.L.

CTRA. NACIONAL 340, KM 685 03300 ORIHUELA, ALICANTE T. 0034 966 740 827 T. 0034 966 736 113







www.colchonesdenoi.com

**Good night!**