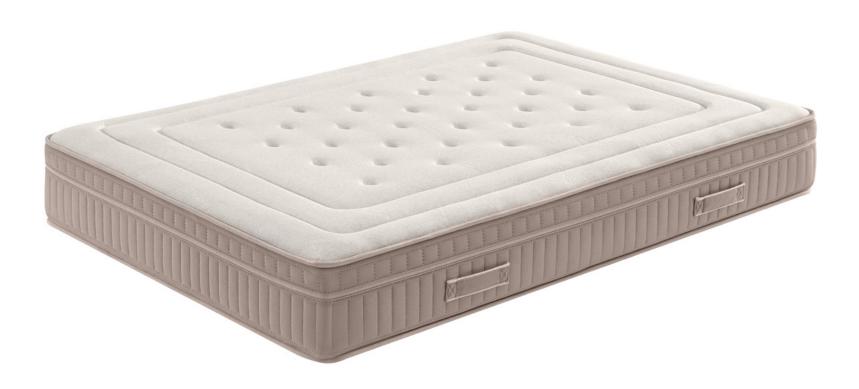

ity.

### Solutions for a perfect night's rest

### **Springs**

| ODISEY  | PAG.12-15 |
|---------|-----------|
| DENISSE | PAG.16-19 |
| CHANEL  | PAG.20-23 |
| LEIRE   | PAG.24-27 |
| DANNA   | PAG.28-31 |

#### Rubber

| WANDA   | PAG.34-37 |
|---------|-----------|
| KALEI   | PAG.38-41 |
| LINETTE | PAG.42-45 |
| CELINE  | PAG.46-49 |
| TELMA   | PAG.50-53 |
| SOPHIS  | PAG.54-57 |
| ANNA    | PAG.58-61 |
| ENORA   | PAG.62-65 |
| BRIANA  | PAG.66-69 |
| NADINE  | PAG.70-73 |
| JANET   | PAG.74-77 |
| ADA     | PAG.78-81 |
|         |           |



# Springs



# Odisey

<sup>1</sup> 32 CM





























### Denisse

<sup>1</sup>31 CM















### **Denisse**













## Chanel

31 CM















**Chanel** 131 CM













## Leire

<sup>1</sup>31 CM



























### Danna

1 32 CM























## Rubber



## Wanda

**132 CM** 























## Kalei

























## Linette

























## Celine















Celine 126 CM













### Telma













**Telma** 













# Sophis

<sup>1</sup> 29 CM













**Sophis** 













### Anna













**Anna** 













Enora

22 / 25 CM













#### **Enora**

22 / 25 CM

TW0 SIZES













### Briana

16/18/20 CM













#### **Briana**

16/18/20 CM

THREE SIZES













## Nadine











### **Nadine**

#### **1 20 CM**













## Janet

24 CM



























## Ada

**1 20 CM** 



























## NOI MOBILIARIO EUROPEO S.L.

CTRA. NACIONAL 340, KM 685 03