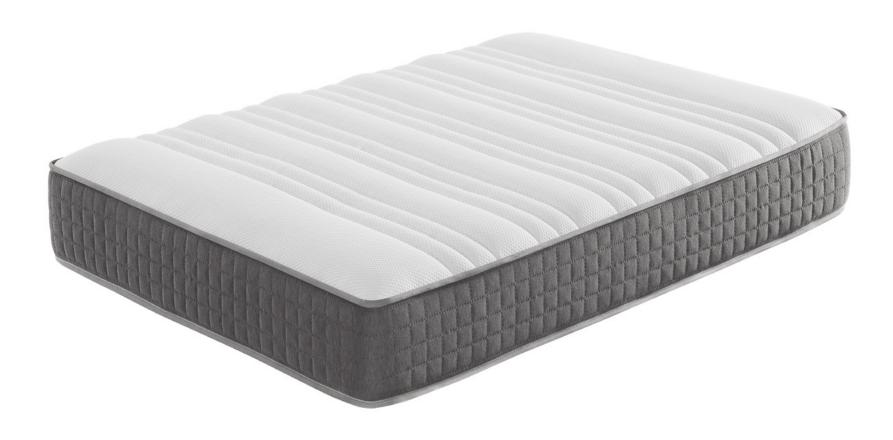

2016

The DANA hits Orihuela, more than 500 litres/metre fall in a very short period of time. New facilities are acquired to start up a world-leading environmental project.

Approximate total height of the mattress.