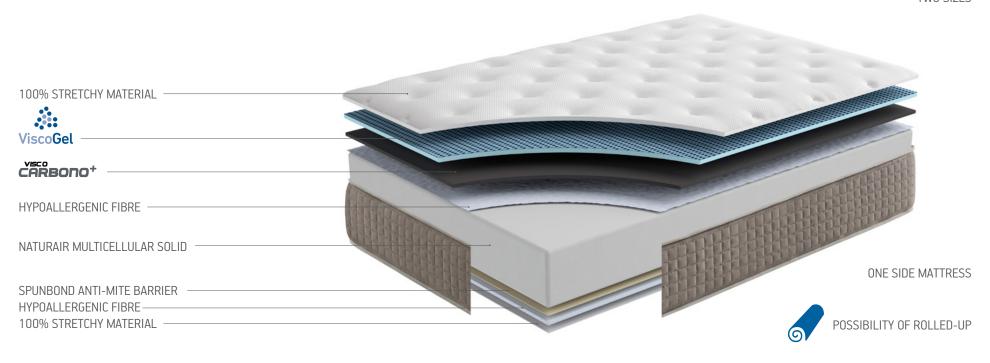

2016

The DANA hits Orihuela, more than 500 litres/metre fall in a very short period of time. New facilities are acquired to start up a world-leading environmental project.

Approximate total height of the mattress.

100% latex sheet for premium comfort.

#### Bagged springs

A system using bagged up springs which improves the ergonomics, reduces pressure points and increases breathability.

Gives you maximum adapability and a lovely sensation of freshness, providing the best comfort.

A mixture of visco elastic and carbon makes the mattress resistant, light and breathable, with thermal conductivity, ensuring body heat evaporates.

The benefits of high density are the same characteristics recommended for a healthy rest: firmness combined with adaptability and great comfort through reduced pressure.

A technical layer that allows air and body moisture to escape quickly and effectively.

A multicellular solid nucleus system which adapts to the shape of the body, keeping the spinal column in an ideal position.

The material has a three-dimensional structure allowing the correct circulation of air, guaranteeing that the mattress has ideal breathability.

100% natural, vegetable fibre, it is fresh, light, durable and resistant to abrasion, allowing the circulation of air.

100% high resistance and durable natural fibre, with good moisture absorption. It stays dry and fresh to the touch.

Global Recycled Standard thread, certifies that the textiles come from recycled raw materials that respect environmental and social criteria.

The removable, outer cover ensures that mattress can be looked after easily, allowing it to be cleaned and aired.

A special material, which has as an anti-mite and anti-bacterial barrier.

A very soft, light, comfortable and fresh material which is highly absorbent, ideal for good breathability.