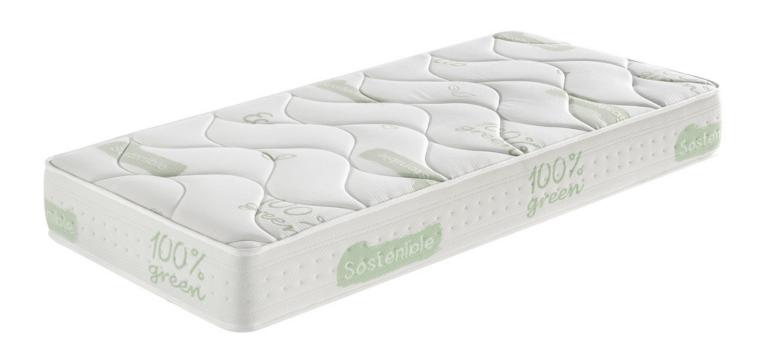

### **Denisse**













## Chanel

31 CM















**Chanel** 131 CM













## Leire

<sup>1</sup>31 CM



























### Danna

1 32 CM























## Rubber



## Wanda

**132 CM** 























## Kalei

























## Linette

























## Celine















Celine 126 CM













### Telma













**Telma** 













# Sophis

<sup>1</sup> 29 CM













**Sophis** 













### Anna













**Anna** 













Enora

22 / 25 CM













#### **Enora**

22 / 25 CM

TW0 SIZES













### Briana

16/18/20 CM













#### **Briana**

16/18/20 CM

THREE SIZES













## Nadine











### **Nadine**

#### **1 20 CM**













## Janet

24 CM



























## Ada

**1 20 CM** 



























## NOI MOBILIARIO EUROPEO S.L.

CTRA. NACIONAL 340, KM 685 03300 ORIHUELA, ALICANTE T. 0034 966 740 827 T. 0034 966 736 113







www.colchonesdenoi.com

**Good night!**