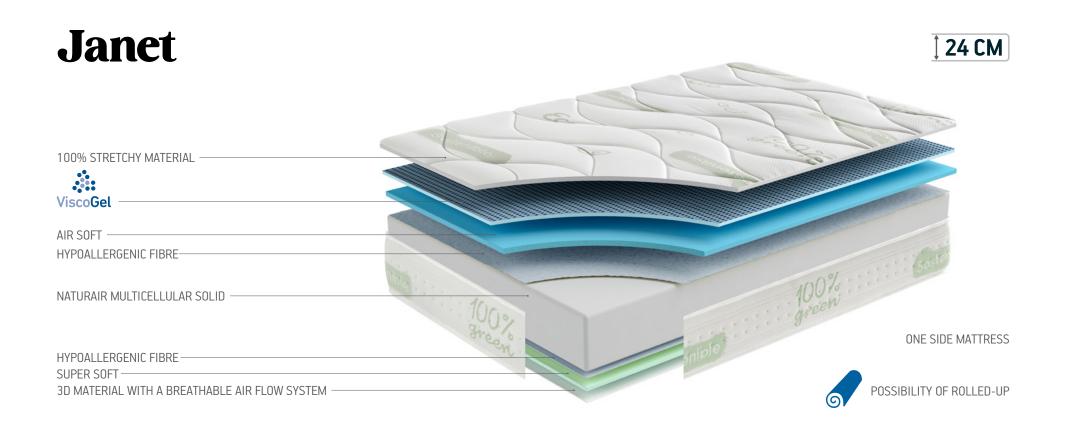

## Janet

24 CM

A technical layer that allows air and body moisture to escape quickly and effectively.

A multicellular solid nucleus system which adapts to the shape of the body, keeping the spinal column in an ideal position.

The material has a three-dimensional structure allowing the correct circulation of air, guaranteeing that the mattress has ideal breathability.

100% natural, vegetable fibre, it is fresh, light, durable and resistant to abrasion, allowing the circulation of air.

100% high resistance and durable natural fibre, with good moisture absorption. It stays dry and fresh to the touch.

Global Recycled Standard thread, certifies that the textiles come from recycled raw materials that respect environmental and social criteria.

The removable, outer cover ensures that mattress can be looked after easily, allowing it to be cleaned and aired.

A special material, which has as an anti-mite and anti-bacterial barrier.

A very soft, light, comfortable and fresh material which is highly absorbent, ideal for good breathability.