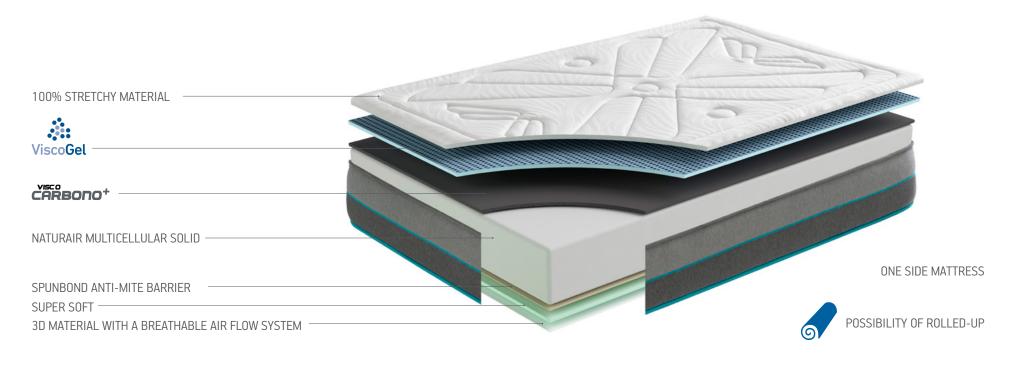

100% latex sheet for premium comfort.

#### Bagged springs

A system using bagged up springs which improves the ergonomics, reduces pressure points and increases breathability.

Gives you maximum adapability and a lovely sensation of freshness, providing the best comfort.

A mixture of visco elastic and carbon makes the mattress resistant, light and breathable, with thermal conductivity, ensuring body heat evaporates.

The benefits of high density are the same characteristics recommended for a healthy rest: firmness combined with adaptability and great comfort through reduced pressure.

A technical layer that allows air and body moisture to escape quickly and effectively.

A multicellular solid nucleus system which adapts to the shape of the body, keeping the spinal column in an ideal position.

The material has a three-dimensional structure allowing the correct circulation of air, guaranteeing that the mattress has ideal breathability.

100% natural, vegetable fibre, it is fresh, light, durable and resistant to abrasion, allowing the circulation of air.

100% high resistance and durable natural fibre, with good moisture absorption. It stays dry and fresh to the touch.

Global Recycled Standard thread, certifies that the textiles come from recycled raw materials that respect environmental and social criteria.

The removable, outer cover ensures that mattress can be looked after easily, allowing it to be cleaned and aired.

A special material, which has as an anti-mite and anti-bacterial barrier.

A very soft, light, comfortable and fresh material which is highly absorbent, ideal for good breathability.