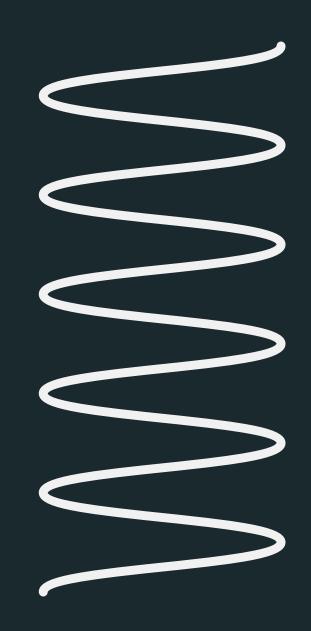

#### Bagged springs

A system using bagged up springs which improves the ergonomics, reduces pressure points and increases breathability.

Gives you maximum adapability and a lovely sensation of freshness, providing the best comfort.

A mixture of visco elastic and carbon makes the mattress resistant, light and breathable, with thermal conductivity, ensuring body heat evaporates.

The benefits of high density are the same characteristics recommended for a healthy rest: firmness combined with adaptability and great comfort through reduced pressure.

A technical layer that allows air and body moisture to escape quickly and effectively.

A multicellular solid nucleus system which adapts to the shape of the body, keeping the spinal column in an ideal position.

The material has a three-dimensional structure allowing the correct circulation of air, guaranteeing that the mattress has ideal breathability.

100% natural, vegetable fibre, it is fresh, light, durable and resistant to abrasion, allowing the circulation of air.

100% high resistance and durable natural fibre, with good moisture absorption. It stays dry and fresh to the touch.

Global Recycled Standard thread, certifies that the textiles come from recycled raw materials that respect environmental and social criteria.

The removable, outer cover ensures that mattress can be looked after easily, allowing it to be cleaned and aired.

A special material, which has as an anti-mite and anti-bacterial barrier.

A very soft, light, comfortable and fresh material which is highly absorbent, ideal for good breathability.