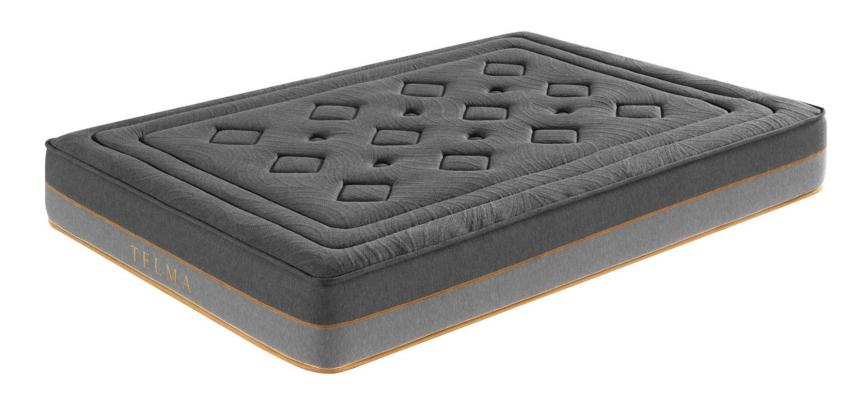

----------|
| KALEI   | PAG.38-41 |
| LINETTE | PAG.42-45 |
| CELINE  | PAG.46-49 |
| TELMA   | PAG.50-53 |
| SOPHIS  | PAG.54-57 |
| ANNA    | PAG.58-61 |
| ENORA   | PAG.62-65 |
| BRIANA  | PAG.66-69 |
| NADINE  | PAG.70-73 |
| JANET   | PAG.74-77 |
| ADA     | PAG.78-81 |
|         |           |



# Springs



# Odisey

<sup>1</sup> 32 CM





























### Denisse

<sup>1</sup>31 CM















### **Denisse**













## Chanel

31 CM















**Chanel** 131 CM













## Leire

<sup>1</sup>31 CM



























### Danna

1 32 CM























## Rubber



## Wanda

**132 CM** 























## Kalei

























## Linette

























## Celine















Celine 126 CM













### Telma













**Telma** 













# Sophis

<sup>1</sup> 29 CM













**Sophis** 













### Anna













**Anna** 













Enora

22 / 25 CM













#### **Enora**

22 / 25 CM

TW0 SIZES













### Briana

16/18/20 CM













#### **Briana**

16/18/20 CM

THREE SIZES













## Nadine











### **Nadine**

#### **1 20 CM**













## Janet

24 CM



























## Ada

**1 20 CM** 



























## NOI MOBILIARIO EUROPEO S.L.

CTRA. NACIONAL 340, KM 685 03300 ORIHUELA, ALICANTE T. 0034 966 740 827 T. 0034 966 736 113







www.colchonesdenoi.com

**Good night!**