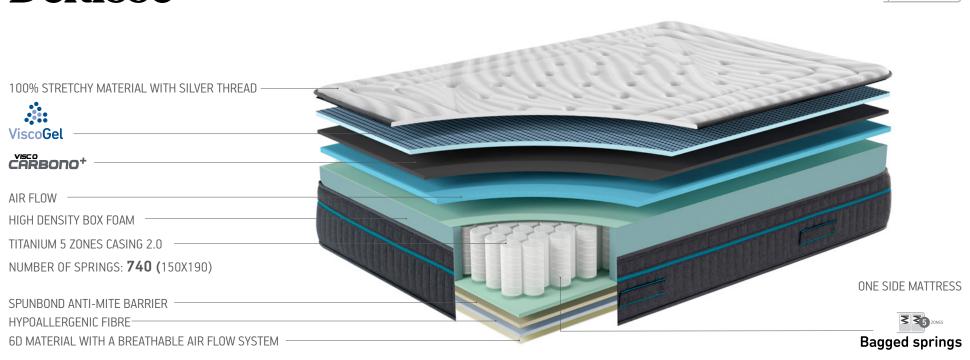

2016

The DANA hits Orihuela, more than 500 litres/metre fall in a very short period of time. New facilities are acquired to start up a world-leading environmental project.

Approximate total height of the mattress.

100% latex sheet for premium comfort.

#### Bagged springs

A system using bagged up springs which improves the ergonomics, reduces pressure points and increases breathability.

Gives you maximum adapability and a lovely sensation of freshness, providing the best comfort.

A mixture of visco elastic and carbon makes the mattress resistant, light and breathable, with thermal conductivity, ensuring body heat evaporates.

The benefits of high density are the same characteristics recommended for a healthy rest: firmness combined with adaptability and great comfort through reduced pressure.

A technical layer that allows air and body moisture to escape quickly and effectively.

A multicellular solid nucleus system which adapts to the shape of the body, keeping the spinal column in an ideal position.

The material has a three-dimensional structure allowing the correct circulation of air, guaranteeing that the mattress has ideal breathability.

100% natural, vegetable fibre, it is fresh, light, durable and resistant to abrasion, allowing the circulation of air.

100% high resistance and durable natural fibre, with good moisture absorption. It stays dry and fresh to the touch.

Global Recycled Standard thread, certifies that the textiles come from recycled raw materials that respect environmental and social criteria.

The removable, outer cover ensures that mattress can be looked after easily, allowing it to be cleaned and aired.

A special material, which has as an anti-mite and anti-bacterial barrier.

A very soft, light, comfortable and fresh material which is highly absorbent, ideal for good breathability.