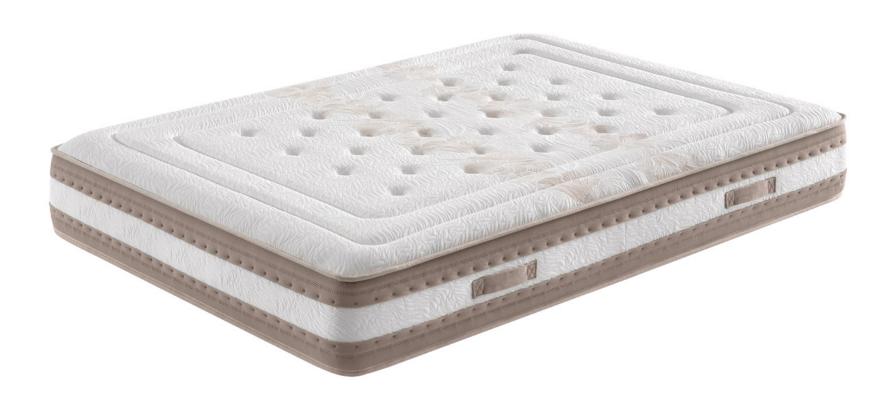

NE  | PAG.46-49 |
| TELMA   | PAG.50-53 |
| SOPHIS  | PAG.54-57 |
| ANNA    | PAG.58-61 |
| ENORA   | PAG.62-65 |
| BRIANA  | PAG.66-69 |
| NADINE  | PAG.70-73 |
| JANET   | PAG.74-77 |
| ADA     | PAG.78-81 |
|         |           |



# Springs



# Odisey

<sup>1</sup> 32 CM





























### Denisse

<sup>1</sup>31 CM















### **Denisse**













## Chanel

31 CM















**Chanel** 131 CM













## Leire

<sup>1</sup>31 CM



























### Danna

1 32 CM























## Rubber



## Wanda

**132 CM** 























## Kalei

























## Linette

























## Celine















Celine 126 CM













### Telma













**Telma** 













# Sophis

<sup>1</sup> 29 CM













**Sophis** 













### Anna













**Anna** 













Enora

22 / 25 CM













#### **Enora**

22 / 25 CM

TW0 SIZES













### Briana

16/18/20 CM













#### **Briana**

16/18/20 CM

THREE SIZES













## Nadine











### **Nadine**

#### **1 20 CM**













## Janet

24 CM



























## Ada

**1 20 CM** 



























## NOI MOBILIARIO EUROPEO S.L.

CTRA. NACIONAL 340, KM 685 03300 ORIHUELA, ALICANTE T. 0034 966 740 827 T. 0034 966 736 113







www.colchonesdenoi.com

**Good night!**