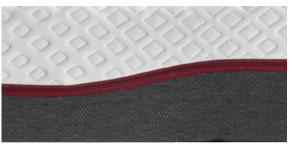

#### Bagged springs

A system using bagged up springs which improves the ergonomics, reduces pressure points and increases breathability.

Gives you maximum adapability and a lovely sensation of freshness, providing the best comfort.

A technical layer that allows air and body moisture to escape quickly and effectively.

A multicellular solid nucleus system which adapts to the shape of the body, keeping the spinal column in an ideal position.