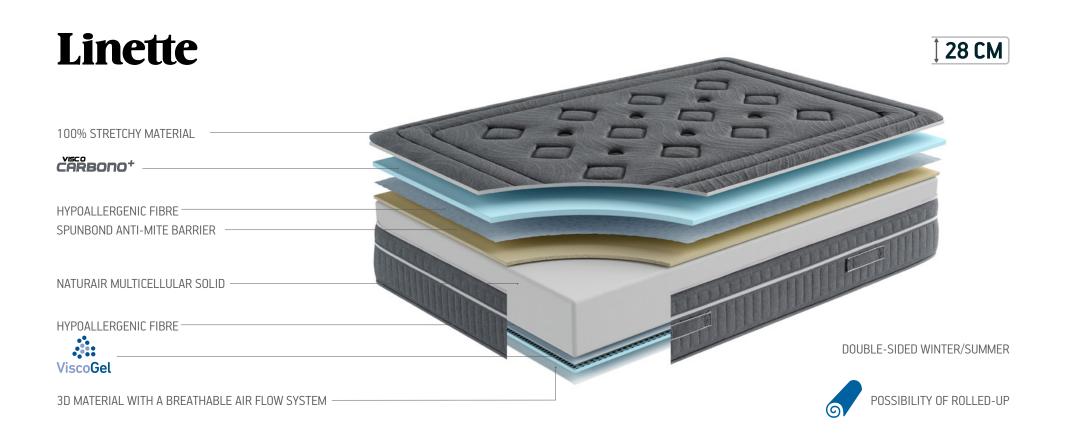

100% latex sheet for premium comfort.

#### Bagged springs

A system using bagged up springs which improves the ergonomics, reduces pressure points and increases breathability.

Gives you maximum adapability and a lovely sensation of freshness, providing the best comfort.

A mixture of visco elastic and carbon makes the mattress resistant, light and breathable, with thermal conductivity, ensuring body heat evaporates.

The benefits of high density are the same characteristics recommended for a healthy rest: firmness combined with adaptability and great comfort through reduced pressure.

A technical layer that allows air and body moisture to escape quickly and effectively.

A multicellular solid nucleus system which adapts to the shape of the body, keeping the spinal column in an ideal position.

The material has a three-dimensional structure allowing the correct circulation of air, guaranteeing that the mattress has ideal breathability.

100% natural, vegetable fibre, it is fresh, light, durable and resistant to abrasion, allowing the circulation of air.

100% high resistance and durable natural fibre, with good moisture absorption. It stays dry and fresh to the touch.

Global Recycled Standard thread, certifies that the textiles come from recycled raw materials that respect environmental and social criteria.

The removable, outer cover ensures that mattress can be looked after easily, allowing it to be cleaned and aired.

A special material, which has as an anti-mite and anti-bacterial barrier.

A very soft, light, comfortable and fresh material which is highly absorbent, ideal for good breathability.