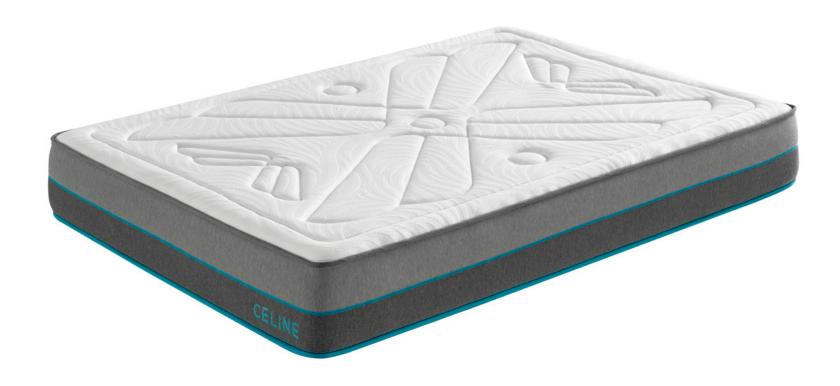

|

#### Rubber

| WANDA   | PAG.34-37 |
|---------|-----------|
| KALEI   | PAG.38-41 |
| LINETTE | PAG.42-45 |
| CELINE  | PAG.46-49 |
| TELMA   | PAG.50-53 |
| SOPHIS  | PAG.54-57 |
| ANNA    | PAG.58-61 |
| ENORA   | PAG.62-65 |
| BRIANA  | PAG.66-69 |
| NADINE  | PAG.70-73 |
| JANET   | PAG.74-77 |
| ADA     | PAG.78-81 |
|         |           |



# Springs



# Odisey

<sup>1</sup> 32 CM





























### Denisse

<sup>1</sup>31 CM















### **Denisse**













## Chanel

31 CM















**Chanel** 131 CM













## Leire

<sup>1</sup>31 CM



























### Danna

1 32 CM























## Rubber



## Wanda

**132 CM** 























## Kalei

























## Linette

























## Celine















Celine 126 CM













### Telma













**Telma** 













# Sophis

<sup>1</sup> 29 CM













**Sophis** 













### Anna













**Anna** 













Enora

22 / 25 CM













#### **Enora**

22 / 25 CM

TW0 SIZES













### Briana

16/18/20 CM













#### **Briana**

16/18/20 CM

THREE SIZES













## Nadine











### **Nadine**

#### **1 20 CM**













## Janet

24 CM



























## Ada

**1 20 CM** 



























## NOI MOBILIARIO EUROPEO S.L.

CTRA. NACIONAL 340, KM 685 03300 ORIHUELA, ALICANTE T. 0034 966 740 827 T. 0034 966 736 113







www.colchonesdenoi.com

**Good night!**