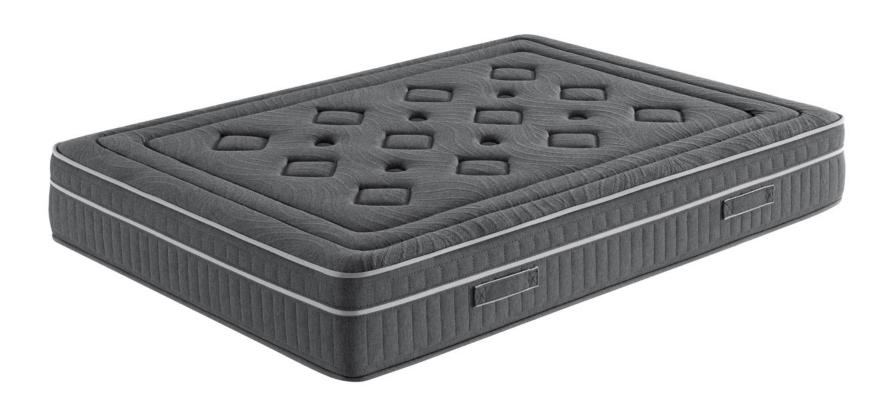

PAG.24-27 |
| DANNA   | PAG.28-31 |

#### Rubber

| WANDA   | PAG.34-37 |
|---------|-----------|
| KALEI   | PAG.38-41 |
| LINETTE | PAG.42-45 |
| CELINE  | PAG.46-49 |
| TELMA   | PAG.50-53 |
| SOPHIS  | PAG.54-57 |
| ANNA    | PAG.58-61 |
| ENORA   | PAG.62-65 |
| BRIANA  | PAG.66-69 |
| NADINE  | PAG.70-73 |
| JANET   | PAG.74-77 |
| ADA     | PAG.78-81 |
|         |           |



# Springs



# Odisey

<sup>1</sup> 32 CM





























### Denisse

<sup>1</sup>31 CM















### **Denisse**













## Chanel

31 CM















**Chanel** 131 CM













## Leire

<sup>1</sup>31 CM



























### Danna

1 32 CM























## Rubber



## Wanda

**132 CM** 























## Kalei

























## Linette

























## Celine















Celine 126 CM













### Telma













**Telma** 













# Sophis

<sup>1</sup> 29 CM













**Sophis** 













### Anna













**Anna** 













Enora

22 / 25 CM













#### **Enora**

22 / 25 CM

TW0 SIZES













### Briana

16/18/20 CM













#### **Briana**

16/18/20 CM

THREE SIZES













## Nadine











### **Nadine**

#### **1 20 CM**













## Janet

24 CM



























## Ada

**1 20 CM** 



























## NOI MOBILIARIO EUROPEO S.L.

CTRA. NACIONAL 340, KM 685 03300 ORIHUELA, ALICANTE T. 0034 966 740 827 T. 0034 966 736 113







www.colchonesdenoi.com

**Good night!**