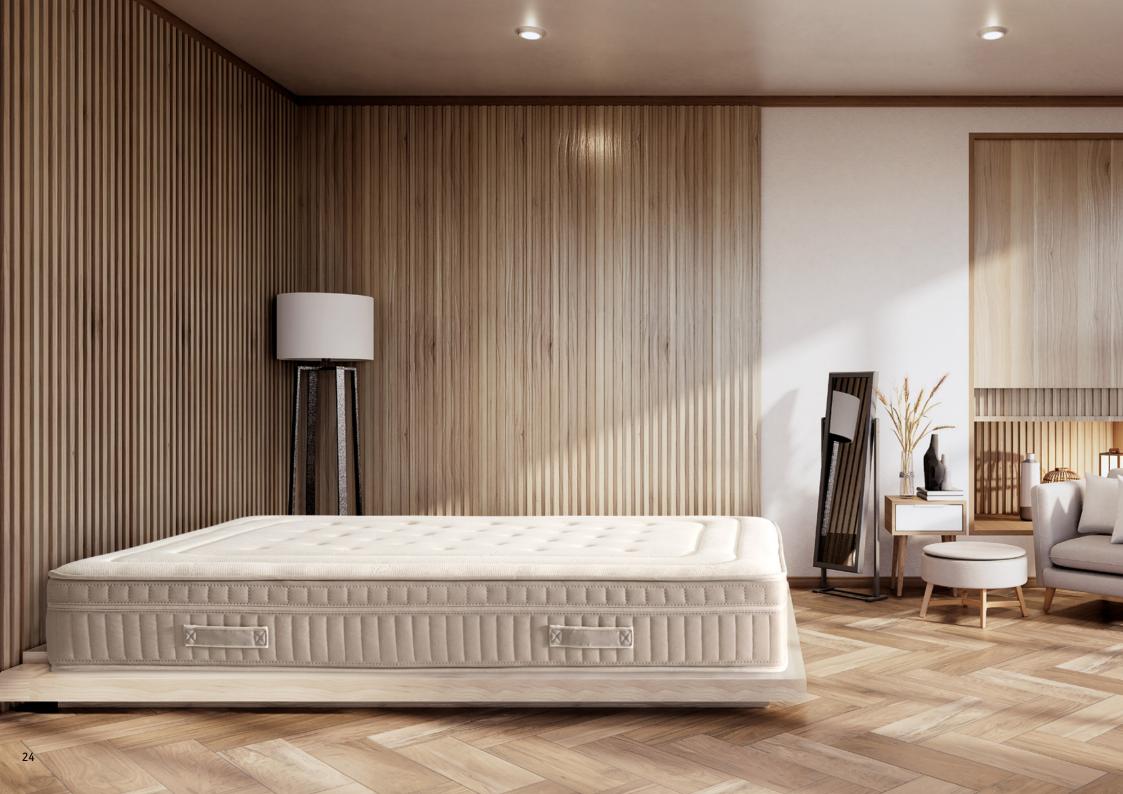

bent, ideal for good breathability.

### Solutions for a perfect night's rest

### **Springs**

| ODISEY  | PAG.12-15 |
|---------|-----------|
| DENISSE | PAG.16-19 |
| CHANEL  | PAG.20-23 |
| LEIRE   | PAG.24-27 |
| DANNA   | PAG.28-31 |

#### Rubber

| WANDA   | PAG.34-37 |
|---------|-----------|
| KALEI   | PAG.38-41 |
| LINETTE | PAG.42-45 |
| CELINE  | PAG.46-49 |
| TELMA   | PAG.50-53 |
| SOPHIS  | PAG.54-57 |
| ANNA    | PAG.58-61 |
| ENORA   | PAG.62-65 |
| BRIANA  | PAG.66-69 |
| NADINE  | PAG.70-73 |
| JANET   | PAG.74-77 |
| ADA     | PAG.78-81 |
|         |           |



# Springs



# Odisey

<sup>1</sup> 32 CM





























### Denisse

<sup>1</sup>31 CM















### **Denisse**













## Chanel

31 CM















**Chanel** 131 CM













## Leire

<sup>1</sup>31 CM



























### Danna

1 32 CM























## Rubber



## Wanda

**132 CM** 























## Kalei

























## Linette

























## Celine















Celine 126 CM













### Telma













**Telma** 













# Sophis

<sup>1</sup> 29 CM













**Sophis** 













### Anna













**Anna** 













Enora

22 / 25 CM













#### **Enora**

22 / 25 CM

TW0 SIZES













### Briana

16/18/20 CM













#### **Briana**

16/18/20 CM

THREE SIZES













## Nadine











### **Nadine**

#### **1 20 CM**













## Janet

24 CM



























## Ada

**1 20 CM** 



























## NOI MOBILIARIO EUROPEO S.L.