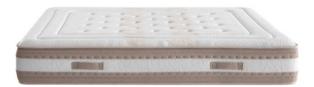

AG.50-53 |
| SOPHIS  | PAG.54-57 |
| ANNA    | PAG.58-61 |
| ENORA   | PAG.62-65 |
| BRIANA  | PAG.66-69 |
| NADINE  | PAG.70-73 |
| JANET   | PAG.74-77 |
| ADA     | PAG.78-81 |
|         |           |



# Springs



# Odisey

<sup>1</sup> 32 CM





























### Denisse

<sup>1</sup>31 CM















### **Denisse**













## Chanel

31 CM















**Chanel** 131 CM













## Leire

<sup>1</sup>31 CM



























### Danna

1 32 CM























## Rubber



## Wanda

**132 CM** 























## Kalei

























## Linette

























## Celine















Celine 126 CM













### Telma













**Telma** 













# Sophis

<sup>1</sup> 29 CM













**Sophis** 













### Anna













**Anna** 













Enora

22 / 25 CM













#### **Enora**

22 / 25 CM

TW0 SIZES













### Briana

16/18/20 CM













#### **Briana**

16/18/20 CM

THREE SIZES













## Nadine











### **Nadine**

#### **1 20 CM**













## Janet

24 CM



























## Ada

**1 20 CM** 



























## NOI MOBILIARIO EUROPEO S.L.

CTRA. NACIONAL 340, KM 685 03300 ORIHUELA, ALICANTE T. 0034 966 740 827 T. 0034 966 736 113







www.colchonesdenoi.com

**Good night!**