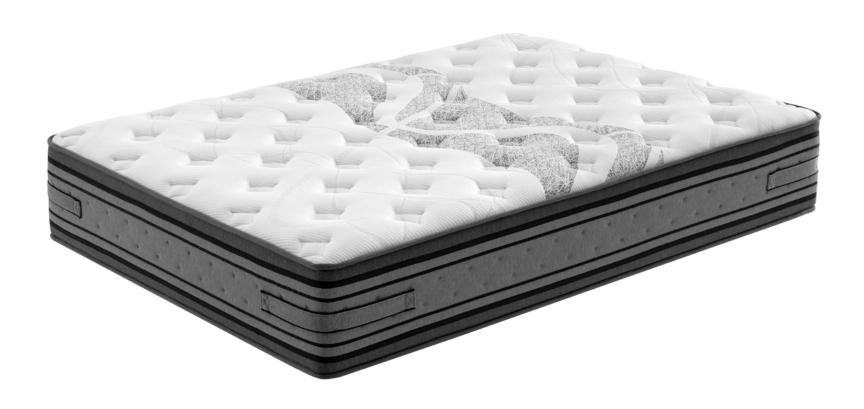

-------|
| DENISSE | PAG.16-19 |
| CHANEL  | PAG.20-23 |
| LEIRE   | PAG.24-27 |
| DANNA   | PAG.28-31 |

#### Rubber

| WANDA   | PAG.34-37 |
|---------|-----------|
| KALEI   | PAG.38-41 |
| LINETTE | PAG.42-45 |
| CELINE  | PAG.46-49 |
| TELMA   | PAG.50-53 |
| SOPHIS  | PAG.54-57 |
| ANNA    | PAG.58-61 |
| ENORA   | PAG.62-65 |
| BRIANA  | PAG.66-69 |
| NADINE  | PAG.70-73 |
| JANET   | PAG.74-77 |
| ADA     | PAG.78-81 |
|         |           |



# Springs



# Odisey

<sup>1</sup> 32 CM





























### Denisse

<sup>1</sup>31 CM















### **Denisse**













## Chanel

31 CM















**Chanel** 131 CM













## Leire

<sup>1</sup>31 CM



























### Danna

1 32 CM























## Rubber



## Wanda

**132 CM** 























## Kalei

























## Linette

























## Celine















Celine 126 CM













### Telma













**Telma** 













# Sophis

<sup>1</sup> 29 CM













**Sophis** 













### Anna













**Anna** 













Enora

22 / 25 CM













#### **Enora**

22 / 25 CM

TW0 SIZES













### Briana

16/18/20 CM













#### **Briana**

16/18/20 CM

THREE SIZES













## Nadine











### **Nadine**

#### **1 20 CM**













## Janet

24 CM



























## Ada

**1 20 CM** 



























## NOI MOBILIARIO EUROPEO S.L.

CTRA. NACIONAL 340, KM 685 03300 ORIHUELA, ALICANTE T. 0034 966 740 827 T. 0034 966 736 113







www.colchonesdenoi.com

**Good nig