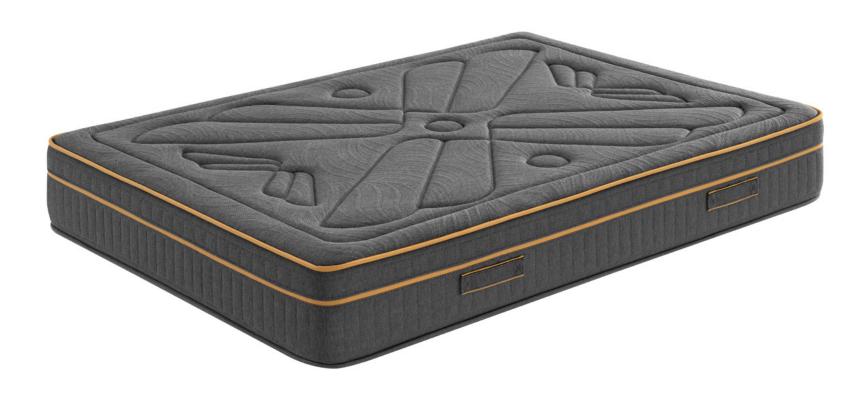

| CHANEL  | PAG.20-23 |
| LEIRE   | PAG.24-27 |
| DANNA   | PAG.28-31 |

#### Rubber

| WANDA   | PAG.34-37 |
|---------|-----------|
| KALEI   | PAG.38-41 |
| LINETTE | PAG.42-45 |
| CELINE  | PAG.46-49 |
| TELMA   | PAG.50-53 |
| SOPHIS  | PAG.54-57 |
| ANNA    | PAG.58-61 |
| ENORA   | PAG.62-65 |
| BRIANA  | PAG.66-69 |
| NADINE  | PAG.70-73 |
| JANET   | PAG.74-77 |
| ADA     | PAG.78-81 |
|         |           |



# Springs



# Odisey

<sup>1</sup> 32 CM





























### Denisse

<sup>1</sup>31 CM















### **Denisse**













## Chanel

31 CM















**Chanel** 131 CM













## Leire

<sup>1</sup>31 CM



























### Danna

1 32 CM























## Rubber



## Wanda

**132 CM** 























## Kalei

























## Linette

























## Celine















Celine 126 CM













### Telma













**Telma** 













# Sophis

<sup>1</sup> 29 CM













**Sophis** 













### Anna













**Anna** 













Enora

22 / 25 CM













#### **Enora**

22 / 25 CM

TW0 SIZES













### Briana

16/18/20 CM













#### **Briana**

16/18/20 CM

THREE SIZES













## Nadine











### **Nadine**

#### **1 20 CM**













## Janet

24 CM



























## Ada

**1 20 CM** 



























## NOI MOBILIARIO EUROPEO S.L.

CTRA. NACIONAL 340, KM 685 03300 ORIHUELA, ALICANTE T. 0034 966 740 827 T. 0034 966 736 113







www.colchonesdenoi.com

**Good night!**