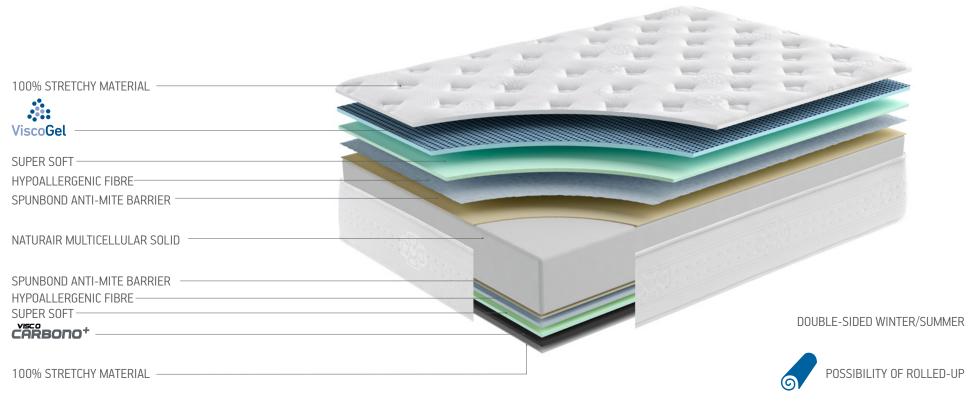

100% latex sheet for premium comfort.

#### Bagged springs

A system using bagged up springs which improves the ergonomics, reduces pressure points and increases breathability.

Gives you maximum adapability and a lovely sensation of freshness, providing the best comfort.

A mixture of visco elastic and carbon makes the mattress resistant, light and breathable, with thermal conductivity, ensuring body heat evaporates.

The benefits of high density are the same characteristics recommended for a healthy rest: firmness combined with adaptability and great comfort through reduced pressure.

A technical layer that allows air and body moisture to escape quickly and effectively.

A multicellular solid nucleus system which adapts to the shape of the body, keeping the spinal column in an ideal position.

The material has a three-dimensional structure allowing the correct circulation of air, guaranteeing that the mattress has ideal breathability.

100% natural, vegetable fibre, it is fresh, light, durable and resistant to abrasion, allowing the circulation of air.

100% high resistance and durable natural fibre, with good moisture absorption. It stays dry and fresh to the touch.

Global Recycled Standard thread, certifies that the textiles come from recycled raw materials that respect environmental and social criteria.

The removable, outer cover ensures that mattress can be looked after easily, allowing it to be cleaned and aired.

A special material, which has as an anti-mite and anti-bacterial barrier.

A very soft, light, comfortable and fresh material which is highly absorbent, ideal for good breathability.