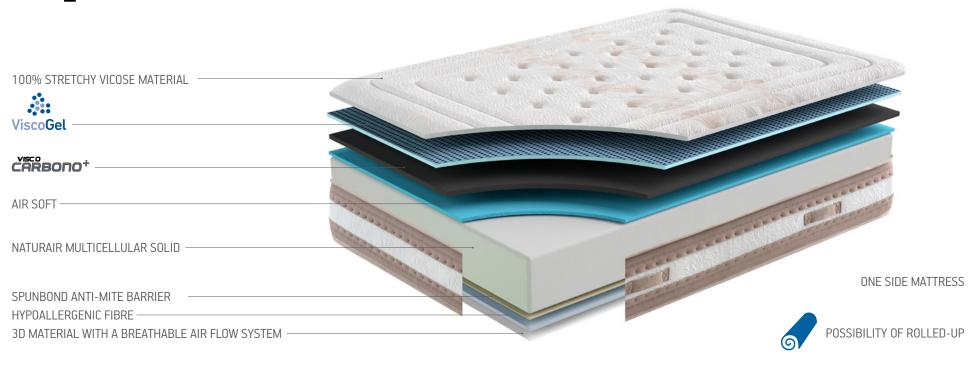

100% latex sheet for premium comfort.

#### Bagged springs

A system using bagged up springs which improves the ergonomics, reduces pressure points and increases breathability.

Gives you maximum adapability and a lovely sensation of freshness, providing the best comfort.

A mixture of visco elastic and carbon makes the mattress resistant, light and breathable, with thermal conductivity, ensuring body heat evaporates.

The benefits of high density are the same characteristics recommended for a healthy rest: firmness combined with adaptability and great comfort through reduced pressure.

A technical layer that allows air and body moisture to escape quickly and effectively.

A multicellular solid nucleus system which adapts to the shape of the body, keeping the spinal column in an ideal position.

The material has a three-dimensional structure allowing the correct circulation of air, guaranteeing that the mattress has ideal breathability.

100% natural, vegetable fibre, it is fresh, light, durable and resistant to abrasion, allowing the circulation of air.

100% high resistance and durable natural fibre, with good moisture absorption. It stays dry and fresh to the touch.

Global Recycled Standard thread, certifies that the textiles come from recycled raw materials that respect environmental and social criteria.

The removable, outer cover ensures that mattress can be looked after easily, allowing it to be cleaned and aired.

A special material, which has as an anti-mite and anti-bacterial barrier.

A very soft, light, comfortable and fresh material which is highly absorbent, ideal for good breathability.