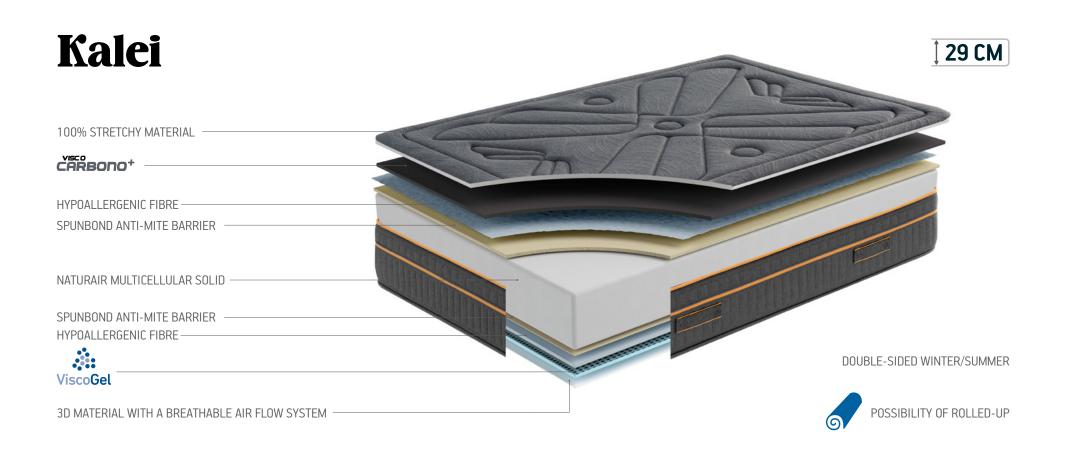

## Kalei

100% latex sheet for premium comfort.

#### Bagged springs

A system using bagged up springs which improves the ergonomics, reduces pressure points and increases breathability.

Gives you maximum adapability and a lovely sensation of freshness, providing the best comfort.

A mixture of visco elastic and carbon makes the mattress resistant, light and breathable, with thermal conductivity, ensuring body heat evaporates.

The benefits of high density are the same characteristics recommended for a healthy rest: firmness combined with adaptability and great comfort through reduced pressure.

A technical layer that allows air and body moisture to escape quickly and effectively.

A multicellular solid nucleus system which adapts to the shape of the body, keeping the spinal column in an ideal position.

The material has a three-dimensional structure allowing the correct circulation of air, guaranteeing that the mattress has ideal breathability.

100% natural, vegetable fibre, it is fresh, light, durable and resistant to abrasion, allowing the circulation of air.

100% high resistance and durable natural fibre, with good moisture absorption. It stays dry and fresh to the touch.

Global Recycled Standard thread, certifies that the textiles come from recycled raw materials that respect environmental and social criteria.

The removable, outer cover ensures that mattress can be looked after easily, allowing it to be cleaned and aired.

A special material, which has as an anti-mite and anti-bacterial barrier.

A very soft, light, comfortable and fresh material which is highly absorbent, ideal for good breathability.