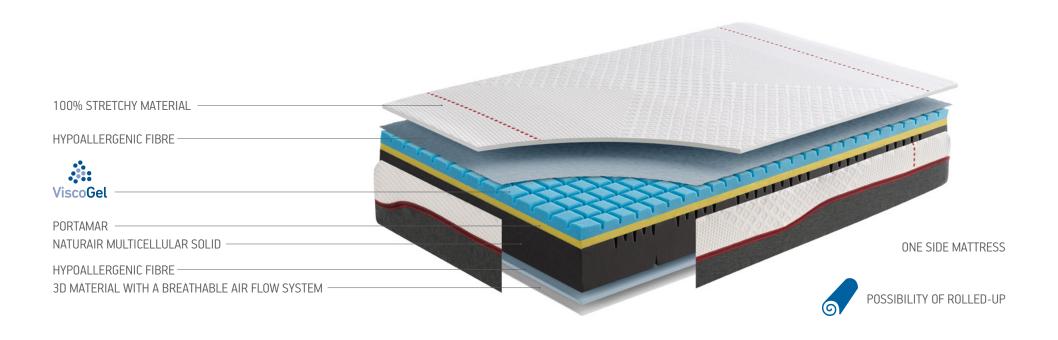

100% latex sheet for premium comfort.

#### Bagged springs

A system using bagged up springs which improves the ergonomics, reduces pressure points and increases breathability.

Gives you maximum adapability and a lovely sensation of freshness, providing the best comfort.

A mixture of visco elastic and carbon makes the mattress resistant, light and breathable, with thermal conductivity, ensuring body heat evaporates.

The benefits of high density are the same characteristics recommended for a healthy rest: firmness combined with adaptability and great comfort through reduced pressure.

A technical layer that allows air and body moisture to escape quickly and effectively.

A multicellular solid nucleus system which adapts to the shape of the body, keeping the spinal column in an ideal position.

The material has a three-dimensional structure allowing the correct circulation of air, guaranteeing that the mattress has ideal breathability.

100% natural, vegetable fibre, it is fresh, light, durable and resistant to abrasion, allowing the circulation of air.

100% high resistance and durable natural fibre, with good moisture absorption. It stays dry and fresh to the touch.

Global Recycled Standard thread, certifies that the textiles come from recycled raw materials that respect environmental and social criteria.

The removable, outer cover ensures that mattress can be looked after easily, allowing it to be cleaned and aired.

A special material, which has as an anti-mite and anti-bacterial barrier.

A very soft, light, comfortable and fresh material which is highly absorbent, ideal for good breathability.